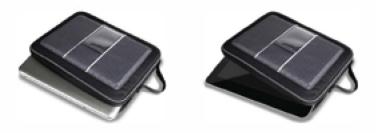

## **Classmate 10 Sleeve**

CM-SL=10

MSLP: \$15.00

The case corners extend beyond the footprint of the machine, ensuring the case, not the computer, takes the impact

Multiple Fit

The Classmate 10 Sleeve fits a variety of devices; please call for more details

This product has stiffeners that help prevent piercing and point pressures from damaging your device

**Protective Sleeve** 

Designed to keep your device safe when not in use, just power off and slide in

Not your typical computer sleeve, the Classmate 10 Sleeve offers innovative design and state of the art materials combine to provide a new level of protection for your netbook or tablet.

Includes a handle for easy carrying and an ID window for quick identification and customization.