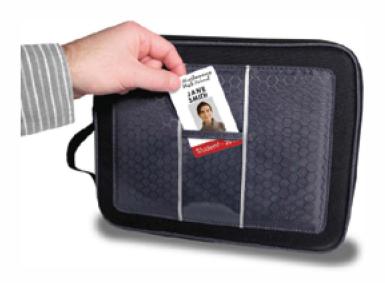

Not your typical computer sleeve, the Classmate 10 Sleeve offers innovative design and state of the art materials combine to provide a new level of protection for your netbook or tablet.

Includes a handle for easy carrying and an ID window for quick identification and customization.