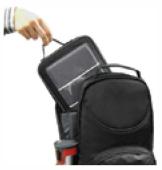

This product has stiffeners that help prevent piercing and point pressures from damaging your device

**Protective Sleeve** 

Designed to keep your device safe when not in use, just power off and slide in