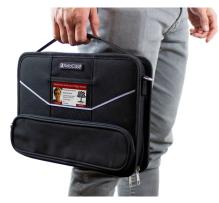

Heavy duty handle design

School logo customization available

Shoulder strap included

## **Product Information**

InfoCase Part Number INF-AO-CB13CLP

**Synnex Part Number** 6228461

\$49.99 **List Price** 

**Included Accessory** Shoulder Strap Case Size 14" x 10.375" x 3.50"

**Machine Fit** Most 12" to 14" Chromebooks and