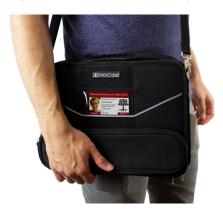

Heavy duty handle design

School logo customization available

Shoulder strap included

## **Product Information**

InfoCase Part Number INF-AO-CB13CLP

**Synnex Part Number** 6228461

\$49.99 **List Price** 

**Included Accessory** Shoulder Strap Case Size 14" x 10.375" x 3.50"

**Machine Fit** Most 12" to 14" Chromebooks and