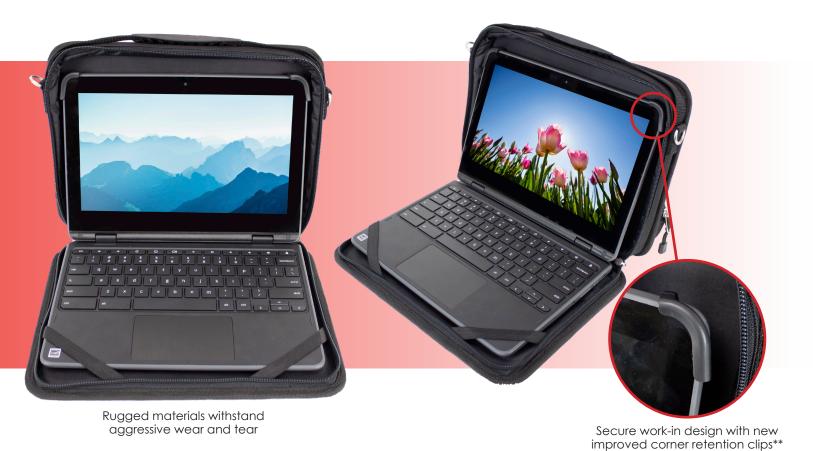

## Featuring MIL-SPEC Protection\*

Our Always-On Case is the ultimate choice in protection, productivity and durability. The work-in design is ideal for work and transport. This unparalleled case offers maximum protection and durability.

Heavy duty handle design

School logo customization available

Shoulder strap included