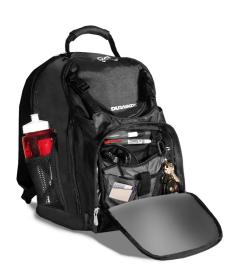

## **Delux Backpack**

Rugged, high capacity storage for multiple devices and accessories.

Fieldmate Part #: FM-DX-BKPK List Price: \$99.99