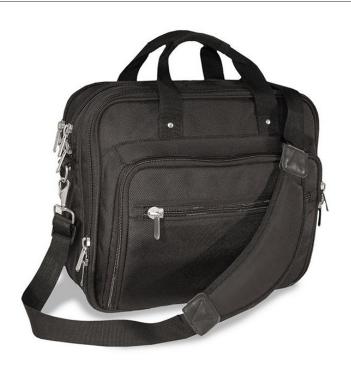

## **Delux Top Loader**

Stylish protection for your device with plenty of accessory storage.

Fieldmate Part #: FM-ESS-DXTL

List Price: \$79.00

Scan Here to Learn More