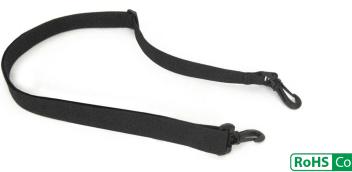

### Fieldmate Mini Shoulder Strap

Carry laptop cases with ease using this ergonomic shoulder strap.

Fieldmate Part #: SS-MINI List Price: \$7.99