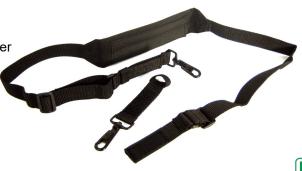

#### **Breakaway Shoulder Strap**

This Breakaway Shoulder Strap is designed for user safety with adjustable release point.

Fieldmate Part #: SS-SSBWAY-KIT

List Price: 29.99