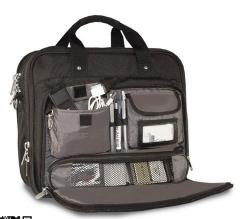

## **Delux Top Loader**

Stylish protection for your device with plenty of accessory storage.

Fieldmate Part #: FM-ESS-DXTL

List Price: \$79.00

Scan Here to Learn More