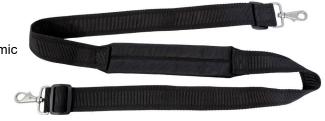

#### Fieldmate Shoulder Strap

Carry laptop cases with ease using this ergonomic shoulder strap.

Fieldmate Part #: SS List Price: \$9.99