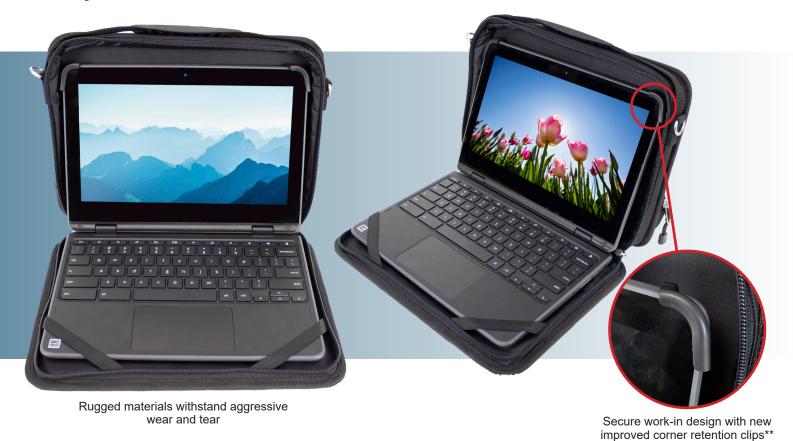

## Featuring MIL-SPEC Protection\*

Our Always-On Case is the ultimate choice in protection, productivity and durability. The work-in design is ideal for work and transport. This unparalleled case offers maximum protection and durability.

Heavy duty handle design

School logo customization available

Shoulder strap included