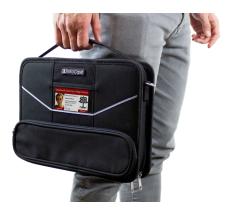

## Featuring MIL-SPEC Protection\*

Our Always-On Case is the ultimate choice in protection, productivity and durability. The work-in design is ideal for work and transport. This unparalleled case offers maximum protection and durability.

Heavy duty handle design

School logo customization available

Shoulder strap included