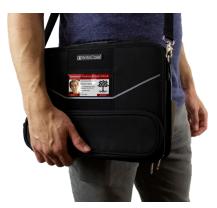

## Featuring MIL-SPEC Protection\*

Our Always-On Case is the ultimate choice in protection, productivity and durability. The work-in design is ideal for work and transport. This unparalleled case offers maximum protection and durability.

Heavy duty handle design

School logo customization available

Shoulder strap included