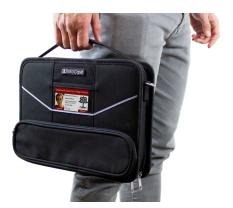

## Featuring MIL-SPEC Protection\*

Our Always-On Case is the ultimate choice in protection, productivity and durability. The work-in design is ideal for work and transport. This unparalleled case offers maximum protection and durability.

Heavy duty handle design

School logo customization available

Shoulder strap included