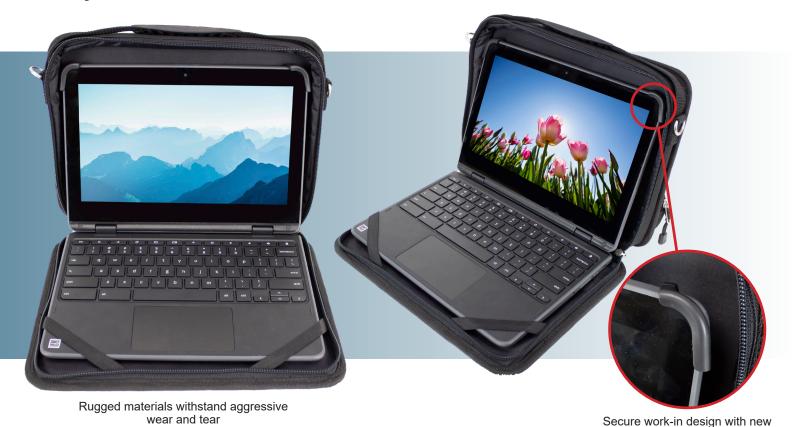

## Featuring MIL-SPEC Protection\*

Our Always-On Case is the ultimate choice in protection, productivity and durability. The work-in design is ideal for work and transport. This unparalleled case offers maximum protection and durability.

Heavy duty handle design

School logo customization available

improved corner retention clips\*\*

Shoulder strap included