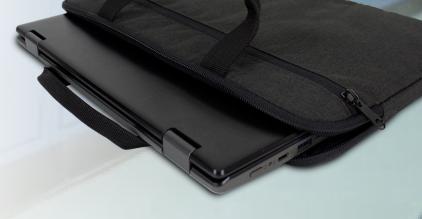

## **Essential Chromebook Sleeve**

The Essential Sleeve provides a simple and versatile protect and carry solution. The slim, yet protective cushioned sleeve easily fits into backpacks and messenger bags, while still offering the convenience of integrated handles for ease of carrying.

- Specially treated exterior materials is waterresistant and can be easily cleaned
- Side-loading computer access
- Cushioned storage compartment
- Zippered pocket
- ID Card slot

SRP: \$29.99

InfoCase SKU: ESS-SLV-11 Synnex SKU: 6079204