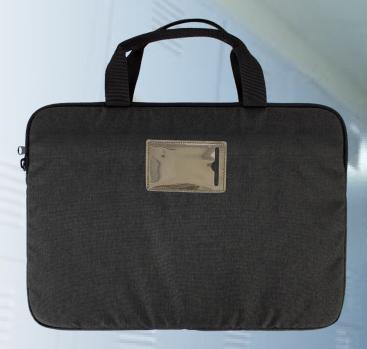

## **Essential Chromebook Sleeve**

The Essential Sleeve provides a simple and versatile protect and carry solution. The slim, yet protective cushioned sleeve easily fits into backpacks and messenger bags, while still offering the convenience of integrated handles for ease of carrying.

- Specially treated exterior materials is waterresistant and can be easily cleaned
- Side-loading computer access
- Cushioned storage compartment
- Zippered pocket
- ID Card slot

SRP: \$29.99

InfoCase SKU: ESS-SLV-11 Synnex SKU: 6079204