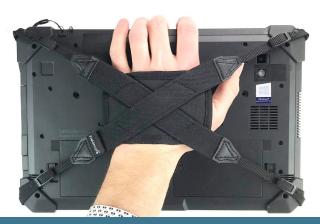

## **Elastic X Strap**

Slim and light weight, the X-strap provides improved ergonomics and enhanced end user productivity. It is also compatible with most vehicle docking stations.

Synnex Part #: 5757525

InfoCase Part #: FM-TAB12-XSTP

**Dell Part #**: AA996081 **List Price**: \$49.00