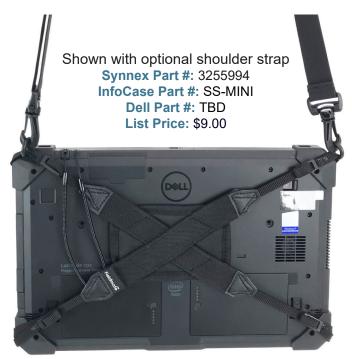

## **Elastic X Strap**

Slim and light weight, the X-strap provides improved ergonomics and enhanced end user productivity. It is also compatible with most vehicle docking stations.

Synnex Part #: 5757525

InfoCase Part #: FM-TAB12-XSTP

**Dell Part #**: AA996081 **List Price**: \$49.00