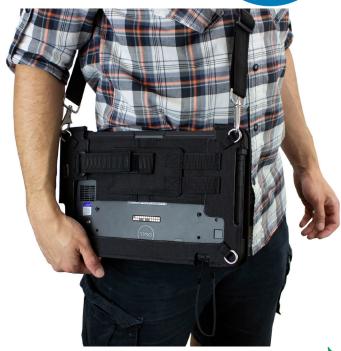

## **Ergonomic Hand Strap**

This rugged, durable hand strap makes using the Dell tablet more convenient! While also increasing end user productivity and device protection in the field. Comes complete with shoulder strap for secure device retention, and hands free mobility. Also compatible with the Dell rugged handle.

**Synnex Part #:** 5869272

InfoCase Part #: FM-D7220-HDSTP-1

**Dell Part #:** AB241710 **List Price:** \$99.00

Shown with optional Dell rugged handle