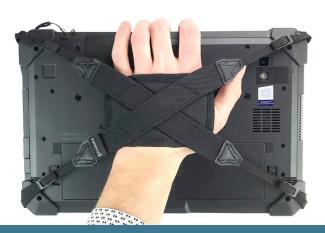

## **Elastic X Strap**

Slim and light weight, the X-strap provides improved ergonomics and enhanced end user productivity. It is also compatible with most vehicle docking stations.

Exertis Part #: ATFMTAB12XSTP InfoCase Part #: FM-TAB12-XSTP

**Dell Part #:** AB248173