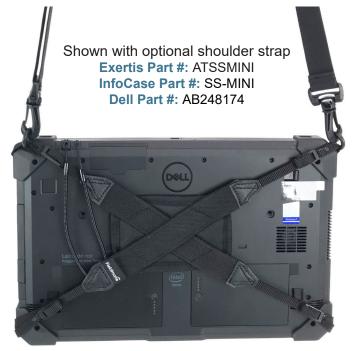

## **Elastic X Strap**

Slim and light weight, the X-strap provides improved ergonomics and enhanced end user productivity. It is also compatible with most vehicle docking stations.

Exertis Part #: ATFMTAB12XSTP InfoCase Part #: FM-TAB12-XSTP

**Dell Part #:** AB248173