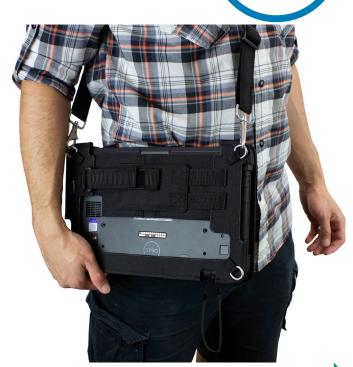

## **Ergonomic Hand Strap**

This rugged, durable hand strap makes using the Dell tablet more convenient! While also increasing end user productivity and device protection in the field. Comes complete with shoulder strap for secure device retention, and hands free mobility. Also compatible with the Dell rugged handle.

Exertis Part #: ATFMD7220HDSTP1 InfoCase Part #: FM-D7220-HDSTP-1

**Dell Part #:** AB248165

Shown with optional Dell rugged handle