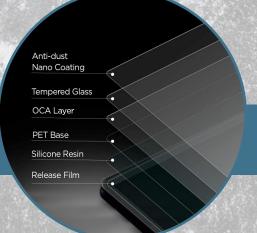

## **Tempered Glass Screen Protection**

**Exclusively for** 

Getac

Learn Mo

Touch and stylus compatible

Multi-layer construction provides high impact resistance

Oleophobic coating is resistant to smudge and fingerprint

- · 9H hardness protects the display glass from scratching.
- High light transmittance and superior optical clarity makes the protector nearly unnoticeable.
- · Quick and easy, bubble-free installation.