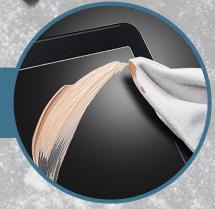

- · 9H hardness protects the display glass from scratching.
- High light transmittance and superior optical clarity makes the protector nearly unnoticeable.
- · Quick and easy, bubble-free installation.