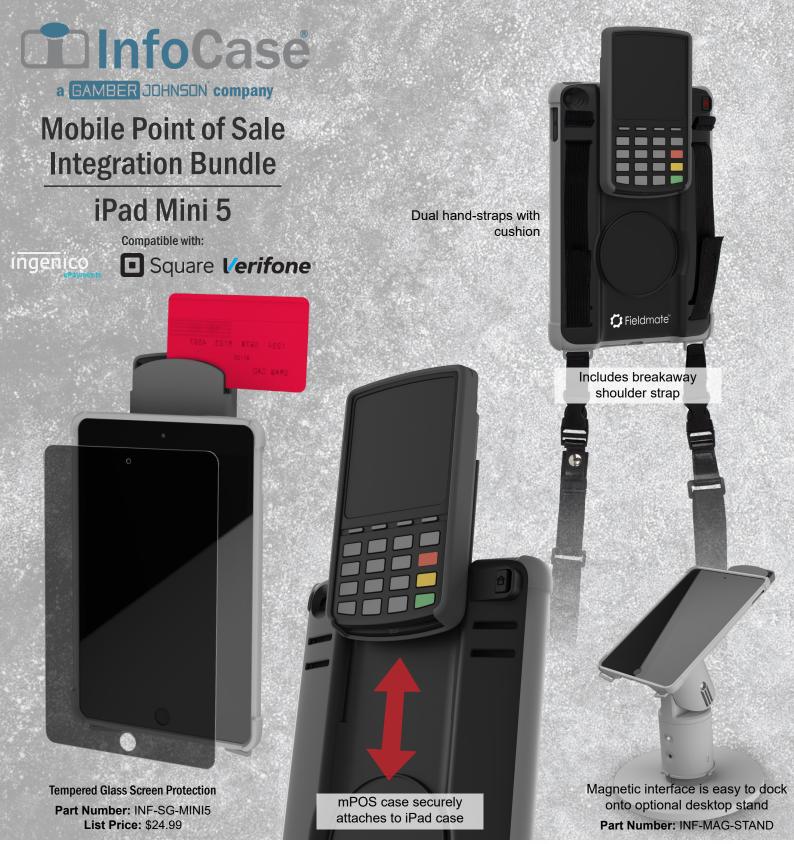

Apple InfoCase

Perfect for businesses mobilizing their customer engagement and conversion points. The integration case provides an intuitive and secure way to attach and detach an mPOS to the iPad. Provides a seamless and efficient mobile checkout experience.

Contact us for more information or to learn about additional compatibility with your preferred device.

iPad Mini Case with Link 2500 Part Number: INF-POSBNDL-MINI5-L2500

iPad Mini Case with Moby 8500 Part Number: INF-POSBNDL-MINI5-M8500 List Price: \$99.00