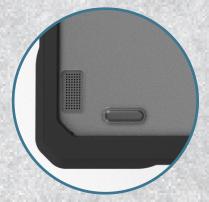

## Rugged Snap-On Case

**Providing Drop and Shock Protection** 

Non-Slip Corners

Integrated Anchor Points for Accessories (100e/100w only)

Barcode Scan Ability

Ultimate in lightweight, always on protection. This case is designed with education and business use in mind, the precision fit protective case mitigates device damage, down time and total cost of ownership.