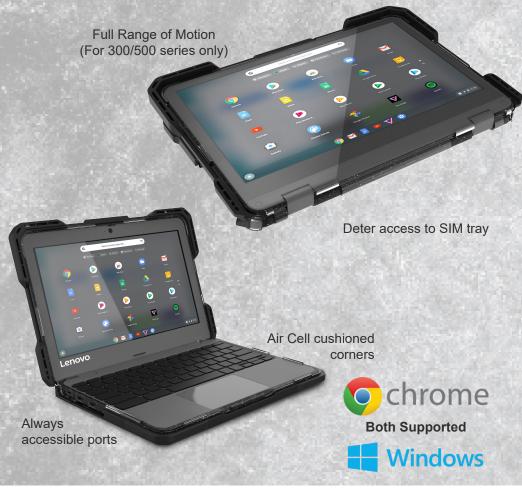

## Rugged Snap-On Case

**Providing Drop and Shock Protection** 

Non-Slip Corners

Integrated Anchor Points for Accessories (100e/100w only)

Barcode Scan Ability

Ultimate in lightweight, always on protection. This case is designed with education and business use in mind, the precision fit protective case mitigates device damage, down time and total cost of ownership.