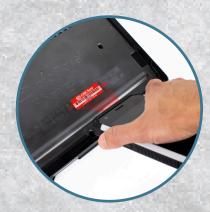

## Rugged Snap-On Case

**Providing Drop and Shock Protection** 

Non-Slip Corners

Integrated Anchor Points for Accessories (100e/100w only)

Barcode Scan Ability

Ultimate in lightweight, always on protection. This case is designed with education and business use in mind, the precision fit protective case mitigates device damage, down time and total cost of ownership.