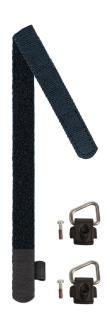

## **E1/X1 Inversion Strap Kit - Closeout**

Toughmate E1/X1 shoulder strap kit includes an adjustable shoulder strap and attachment hardware (FZ-WCRX112)

Part#: TBCX1SSTP-P List Price: \$9.00 USD