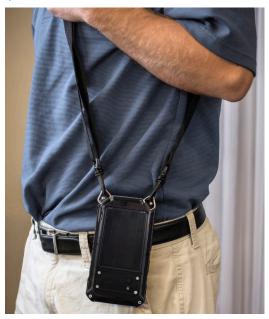

## E1/X1 DuraStrap Inversion Kit

DuraStrap combines all of the functionality of Toughmate shoulder straps with a waterproof, sanitizable surface, making it ideal for bio-sensitive environments.

Part#: TBCX1DURA-P List Price: \$39.00 USD