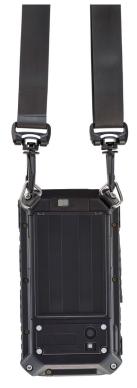

## **E1/X1 Inversion Strap Kit - Closeout**

Toughmate E1/X1 shoulder strap kit includes an adjustable shoulder strap and attachment hardware (FZ-WCRX112)

Part#: TBCX1SSTP-P List Price: \$9.00 USD