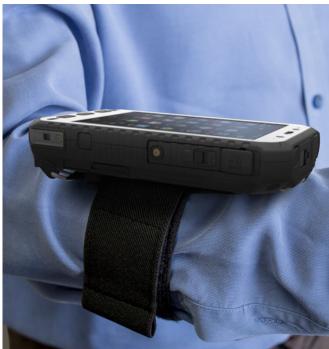

## **Arm Strap**

Arm Strap for the E1/X1 and other Panasonic TOUGHBOOK products equipped with a hand strap.

Part#: TBCARMSTP-P List Price: \$19.00 USD