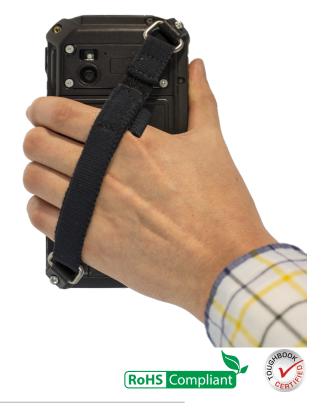

## **Arm Strap**

Arm Strap for the E1/X1 and other Panasonic TOUGHBOOK products equipped with a hand strap.

Part#: TBCARMSTP-P List Price: \$19.00 USD