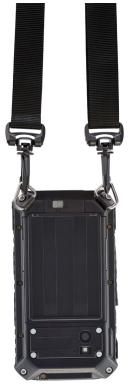

## **E1/X1 Inversion Strap Kit - Closeout**

Toughmate E1/X1 shoulder strap kit includes an adjustable shoulder strap and attachment hardware (FZ-WCRX112)

Part#: TBCX1SSTP-P List Price: \$9.00 USD