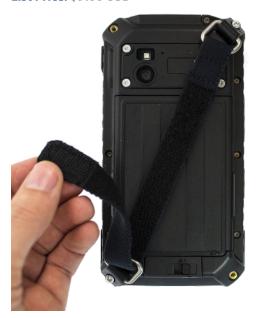

# **Elastic Hand Strap - Closeout**

A slim Hand Strap means attaching a lightweight and economic mobility solution. Enjoy improved ergonomics and productivity with your E1/X1 secure in hand.

Part#: TBCX1HDSTP-P List Price: \$9.00 USD