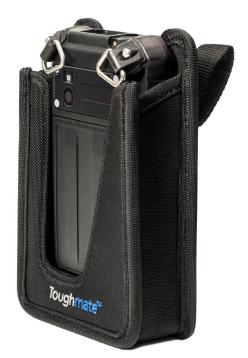

### E1/X1 Holster - Closeout

Slim holster for the TOUGHBOOK E1/X1 with a belt and shoulder strap.

Part#: TBCX1HSTR-P List Price: \$19.00 USD