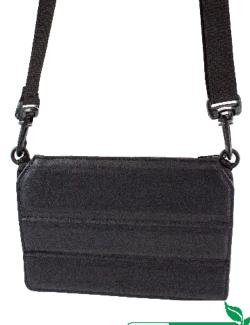

## **Mobility Bundle**

Featuring a quick release removable carry handle as well as a shoulder strap. This accessory allows you to wear your FZ-L1 device for hands-free functionality.

Part #: TBCL1MBBDL-P