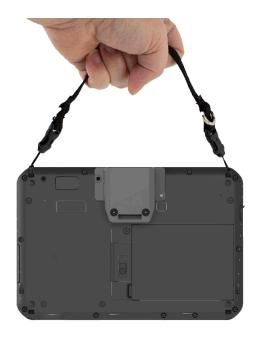

## **Mobility Bundle**

Featuring a quick release removable carry handle as well as a shoulder strap. This accessory allows you to wear your FZ-L1 device for hands-free functionality.

Part #: TBCL1MBBDL-P

Accommodates: FZ-L1 Standard and Enhanced Hand Strap

Compatible with: FZ-L1 and FZ-S1

Available through