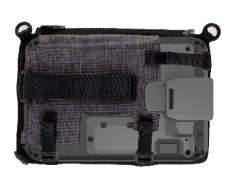

## Always-On

The ultimate in hands-free functionality. This versatile case has a removable screen cover, easel functionality, a shoulder strap, and a hand strap. It also accommodates either the portrait or landscape scanners available for the FZ-L1. All in stylish, professional, heather gray and black materials.

Part #: TBCL1AOCS-P