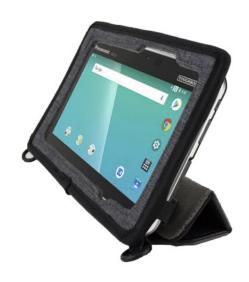

## Always-On

The ultimate in hands-free functionality. This versatile case has a removable screen cover, easel functionality, a shoulder strap, and a hand strap. It also accommodates either the portrait or landscape scanners available for the FZ-L1. All in stylish, professional, heather gray and black materials.

Part #: TBCL1AOCS-P