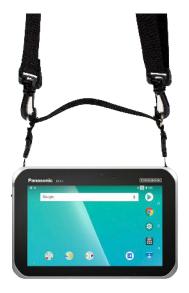

## **Mobility Bundle**

Featuring a quick release removable carry handle as well as a shoulder strap. This accessory allows you to wear your FZ-L1 device for hands-free functionality.

Part #: TBCL1MBBDL-P