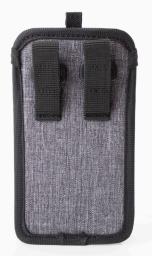

## TOUGHBOOK FZ-T1 Pistol Grip Holster Special Order

Secure, portable, and ergonomic storage for the pistol scanning configuration of your T1 device. Wearable with the belt or optional shoulder strap for left or right-handed use.

### Part#: TBCT1PGPHSTR-P

Accommodates: FZ-T1 Pistol Attachment Compatible with: FZ-T1 or FZ-F1/N1 device, Extended FZ-F1/N1 Battery, or any Toughmate FZ-T1 or FZ-F1/N1 Hand Strap