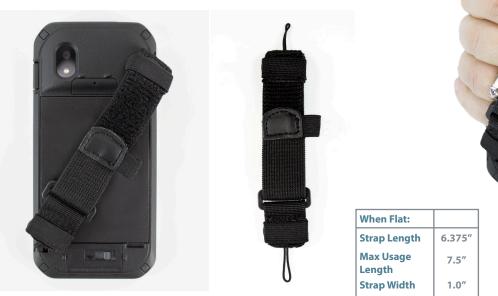

## **Enhanced Hand Strap**

Enjoy the benefits of this secure, comfortable, and ergonomic strap with stylus loop on your FZ-T1 device. This professional looking vinyl strap can be adjusted to create the perfect fit and feel for your diverse users.

#### Toughmate Part #: TBCT1EHDSTP-P Gamber-Johnson Part #: 7400-0022 Sizes: Adjustable

| When Flat:          |        |
|---------------------|--------|
| Strap Length        | 7.875″ |
| Max Usage<br>Length | 7.0″   |
| Strap Width         | 1.0″   |