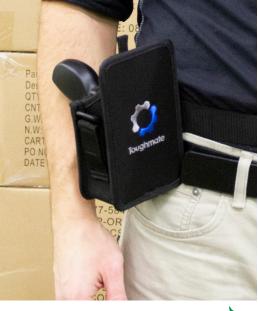

## TOUGHBOOK FZ-T1 Pistol Grip Holster Special Order

Secure, portable, and ergonomic storage for the pistol scanning configuration of your T1 device. Wearable with the belt or optional shoulder strap for left or right-handed use.

### Part#: TBCT1PGPHSTR-P

Accommodates: FZ-T1 Pistol Attachment Compatible with: FZ-T1 or FZ-F1/N1 device, Extended FZ-F1/N1 Battery, or any Toughmate FZ-T1 or FZ-F1/N1 Hand Strap