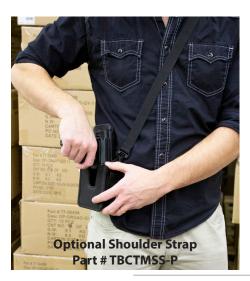

## TOUGHBOOK FZ-T1 Pistol Grip Holster Special Order

Secure, portable, and ergonomic storage for the pistol scanning configuration of your T1 device. Wearable with the belt or optional shoulder strap for left or right-handed use.

### Part#: TBCT1PGPHSTR-P

Accommodates: FZ-T1 Pistol Attachment Compatible with: FZ-T1 or FZ-F1/N1 device, Extended FZ-F1/N1 Battery, or any Toughmate FZ-T1 or FZ-F1/N1 Hand Strap