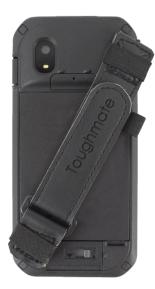

## **Enhanced Hand Strap**

Enjoy the benefits of this secure, comfortable, and ergonomic strap with stylus loop on your FZ-T1 device. This professional looking vinyl strap can be adjusted to create the perfect fit and feel for your diverse users.