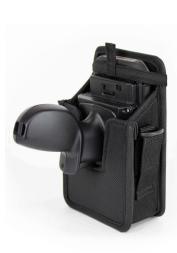

## TOUGHBOOK FZ-T1 Pistol Grip Holster Special Order

Secure, portable, and ergonomic storage for the pistol scanning configuration of your T1 device. Wearable with the belt or optional shoulder strap for left or right-handed use.

### Part#: TBCT1PGPHSTR-P

Accommodates: FZ-T1 Pistol Attachment Compatible with: FZ-T1 or FZ-F1/N1 device, Extended FZ-F1/N1 Battery, or any Toughmate FZ-T1 or FZ-F1/N1 Hand Strap