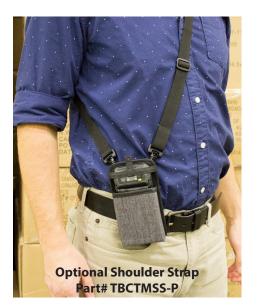

## TOUGHBOOK FZ-T1 Pistol Grip Holster Special Order

Secure, portable, and ergonomic storage for the pistol scanning configuration of your T1 device. Wearable with the belt or optional shoulder strap for left or right-handed use.

### Part#: TBCT1PGPHSTR-P

Accommodates: FZ-T1 Pistol Attachment Compatible with: FZ-T1 or FZ-F1/N1 device, Extended FZ-F1/N1 Battery, or any Toughmate FZ-T1 or FZ-F1/N1 Hand Strap