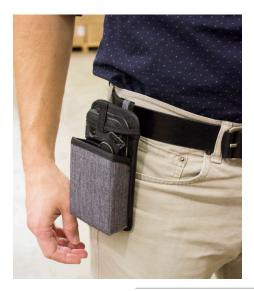

## TOUGHBOOK FZ-T1 Slim Holster

Lightweight and durable, the slim holster secures your device via a silicone-lined elastic strap. It fits most belts and can be worn for either left or right-handed use.

Part#: TBCT1SLMHSTR-P

Accommodates: Belt size up to 1.625" wide Compatible with: FZ-T1 or FZ-F1/N1 device, Extended FZ-F1/N1 Battery, or any Toughmate FZ-T1 or FZ-F1/N1 Hand Strap

Toughmate

Available through