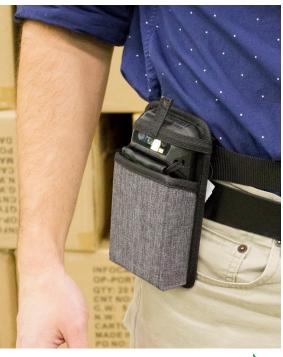

## TOUGHBOOK FZ-T1 Pistol Grip Holster Special Order

Secure, portable, and ergonomic storage for the pistol scanning configuration of your T1 device. Wearable with the belt or optional shoulder strap for left or right-handed use.

### Part#: TBCT1PGPHSTR-P

Accommodates: FZ-T1 Pistol Attachment Compatible with: FZ-T1 or FZ-F1/N1 device, Extended FZ-F1/N1 Battery, or any Toughmate FZ-T1 or FZ-F1/N1 Hand Strap