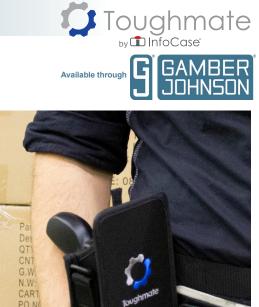

## TOUGHBOOK FZ-T1 Pistol Grip Holster Special Order

Secure, portable, and ergonomic storage for the pistol scanning configuration of your T1 device. Wearable with the belt or optional shoulder strap for left or right-handed use.

### Part#: TBCT1PGPHSTR-P

Accommodates: FZ-T1 Pistol Attachment Compatible with: FZ-T1 or FZ-F1/N1 device, Extended FZ-F1/N1 Battery, or any Toughmate FZ-T1 or FZ-F1/N1 Hand Strap