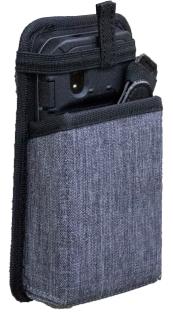

## TOUGHBOOK FZ-T1 Pistol Grip Holster Special Order

Secure, portable, and ergonomic storage for the pistol scanning configuration of your T1 device. Wearable with the belt or optional shoulder strap for left or right-handed use.

### Part#: TBCT1PGPHSTR-P

Accommodates: FZ-T1 Pistol Attachment Compatible with: FZ-T1 or FZ-F1/N1 device, Extended FZ-F1/N1 Battery, or any Toughmate FZ-T1 or FZ-F1/N1 Hand Strap