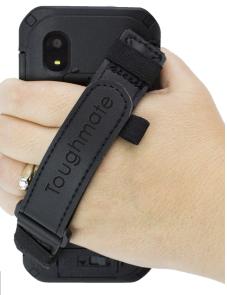

## **Enhanced Hand Strap**

Enjoy the benefits of this secure, comfortable, and ergonomic strap with stylus loop on your FZ-T1 device. This professional looking vinyl strap can be adjusted to create the perfect fit and feel for your diverse users.

#### Toughmate Part #: TBCT1EHDSTP-P Gamber-Johnson Part #: 7400-0022 Sizes: Adjustable

| When Flat:          |        |
|---------------------|--------|
| Strap Length        | 7.875″ |
| Max Usage<br>Length | 7.0″   |
| Strap Width         | 1.0″   |