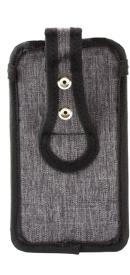

### Enhanced Holster Special Order

This holster with adjustable belt secures your device via a silicone-lined elastic strap for either left or right-handed use.

#### Part#: TBCT1EHSTR-P

Accommodates: Belt size up to 1.625" wide Compatible with: FZ-T1 or FZ-F1/N1 device, Extended FZ-F1/N1 Battery, or any Toughmate FZ-T1 or FZ-F1/N1 Hand Strap

1 (715) 344-3482 www.gamberjohnson.com