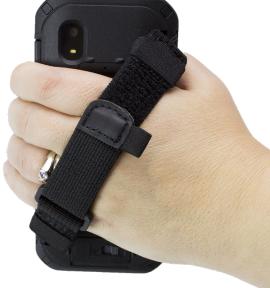

## **Enhanced Hand Strap**

Enjoy the benefits of this secure, comfortable, and ergonomic strap with stylus loop on your FZ-T1 device. This professional looking vinyl strap can be adjusted to create the perfect fit and feel for your diverse users.