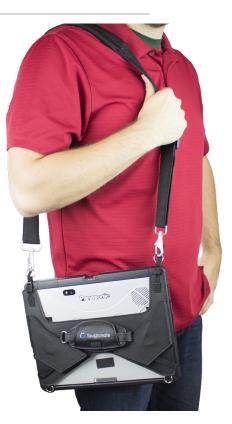

## **Tablet Always-On**

A ballistic nylon case that includes a built in hand strap and D-Ring attachment points for the included shoulder strap. Also includes a screen cover for scratch prevention and easel functionality.

Part#: PCPE-INF33A1

Accommodates: TOUGHBOOK 33 Tablet (without keyboard);

**User Harness (PCPE-INFUVA1)** 