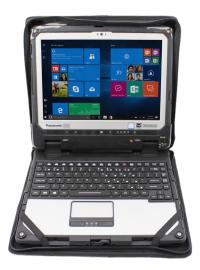

## **Always-On**

Allows full device functionality in tablet or laptop mode. The built-in X-strap provides improved ergonomics, reduced arm fatigue, and increased productivity. Includes shoulder strap.

Part#: PCPE-INF33A2

**Accommodates:** User Harness (PCPE-INFUVA1)

**User Harness** 