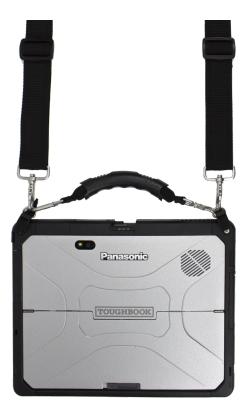

## **Rotating Hand Strap**

Enjoy improved ergonomics and productivity, complete with an included shoulder strap for hands-free mobility.

**Compatible with Gamber-Johnson and Havis TOUGHBOOK 33 Docking Stations and Cradles** 

Part#: PCPE-INF33H1

Accommodates: TOUGHBOOK 33 Tablet (without keyboard)