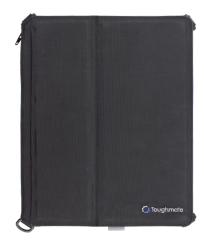

## **Tablet Always-On**

A ballistic nylon case that includes a built in hand strap and D-Ring attachment points for the included shoulder strap. Also includes a screen cover for scratch prevention and easel functionality.

Part#: PCPE-INF33A1

Accommodates: TOUGHBOOK 33 Tablet (without keyboard);

**User Harness (PCPE-INFUVA1)** 