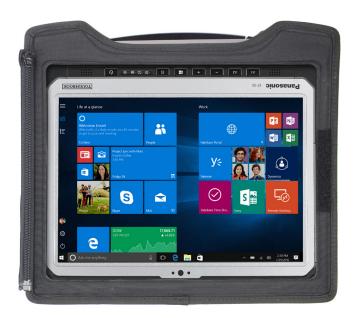

## **Tablet Always-On**

A ballistic nylon case that includes a built in hand strap and D-Ring attachment points for the included shoulder strap. Also includes a screen cover for scratch prevention and easel functionality.

Part#: PCPE-INF33A1

Accommodates: TOUGHBOOK 33 Tablet (without keyboard);

**User Harness (PCPE-INFUVA1)** 