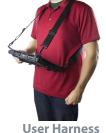

#### **User Harness**

Adjustable four-point harness turns any Toughmate harness-ready case into a hands-free accessory.

Compatible with any harness ready TOUGHBOOK accessories

Part#: PCPE-INFUVA1

Use With: CF-33 Always-On, CF-33 Tablet Always-On,