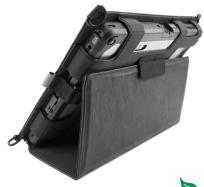

## **Tablet Always-On**

A ballistic nylon case that includes a built in hand strap and D-Ring attachment points for the included shoulder strap. Also includes a screen cover for scratch prevention and easel functionality.

Part#: PCPE-INF33A1

Accommodates: TOUGHBOOK 33 Tablet (without keyboard);

**User Harness (PCPE-INFUVA1)** 