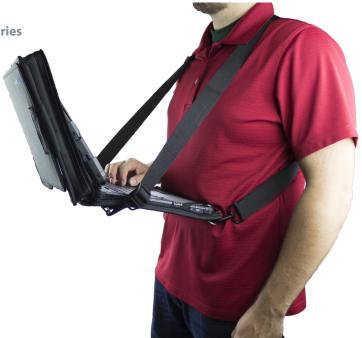

## **Always-On**

Allows full device functionality in tablet or laptop mode. The built-in X-strap provides improved ergonomics, reduced arm fatigue, and increased productivity. Includes shoulder strap.

Part#: PCPE-INF33A2

**Accommodates:** User Harness (PCPE-INFUVA1)

**User Harness** 