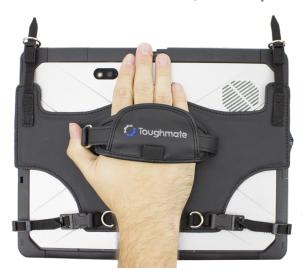

#### **User Harness**

Adjustable four-point harness turns any Toughmate harness-ready case into a hands-free accessory.

Compatible with any harness ready TOUGHBOOK accessories

Part#: PCPE-INFUVA1

Use With: CF-33 Always-On, CF-33 Tablet Always-On,