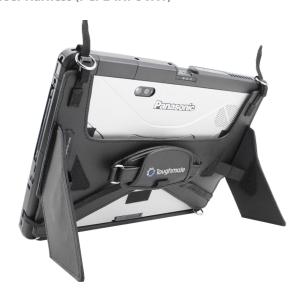

## **Enhanced Rotating Hand Strap** - EU Exclusive

Enjoy improved ergonomics with a viewing angle, complete with shoulder strap for hands-free mobility.

# **Compatible with Gamber-Johnson and Havis Toughbook 33 Docking Stations and Cradles**

Part#: PCPE-INF33H2

Accommodates: TOUGHBOOK 33 Tablet (without keyboard); User Harness (PCPE-INFUVA1)

**User Harness** 