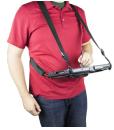

## **Always-On**

Allows full device functionality in tablet or laptop mode. The built-in X-strap provides improved ergonomics, reduced arm fatigue, and increased productivity. Includes shoulder strap.

Part#: PCPE-INF33A2

**Accommodates:** User Harness (PCPE-INFUVA1)

**User Harness** 

#### **User Harness**

Adjustable four-point harness turns any Toughmate harness-ready case into a hands-free accessory.

Compatible with any harness ready TOUGHBOOK accessories

Part#: PCPE-INFUVA1

Use With: CF-33 Always-On, CF-33 Tablet Always-On,

**CF-33 Enhanced RHS** 