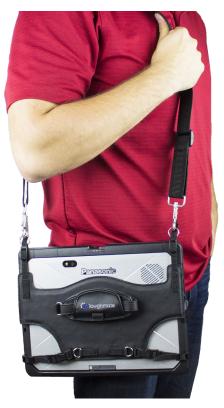

## **Always-On**

Allows full device functionality in tablet or laptop mode. The built-in X-strap provides improved ergonomics, reduced arm fatigue, and increased productivity. Includes shoulder strap.

Part#: PCPE-INF33A2

**Accommodates:** User Harness (PCPE-INFUVA1)

**User Harness** 