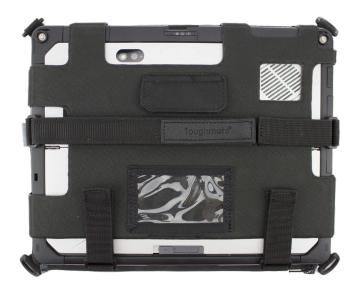

## **Always-On**

Allows full device functionality in tablet or laptop mode. The built-in X-strap provides improved ergonomics, reduced arm fatigue, and increased productivity. Includes shoulder strap.

Part#: PCPE-INF33A2

**Accommodates:** User Harness (PCPE-INFUVA1)

**User Harness** 