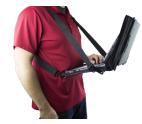

#### **User Harness**

Adjustable four-point harness turns any Toughmate harness-ready case into a hands-free accessory.

Compatible with any harness ready TOUGHBOOK accessories

Part#: PCPE-INFUVA1

Use With: CF-33 Always-On, CF-33 Tablet Always-On,

**CF-33 Enhanced RHS** 