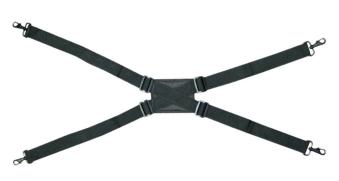

#### **User Harness**

Adjustable four-point harness turns any Toughmate harness-ready case into a hands-free accessory.

Compatible with any harness ready TOUGHBOOK accessories

Part#: PCPE-INFUVA1

Use With: CF-33 Always-On, CF-33 Tablet Always-On,

**CF-33 Enhanced RHS** 