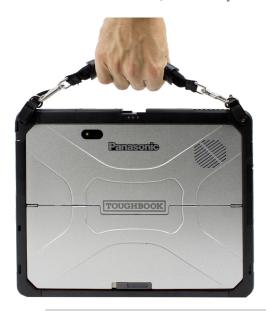

## **Mobility Bundle**

Enjoy the many benefits of both a handle and an included shoulder strap for added mobility and hands-free transportation.

**Compatible with Gamber-Johnson and Havis TOUGHBOOK 33 Docking Stations and Cradles** 

Part#: PCPE-INF33B1

**Accommodates:** TOUGHBOOK 33 Tablet (without keyboard)