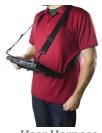

#### **User Harness**

Adjustable four-point harness turns any Toughmate harness-ready case into a hands-free accessory.

Compatible with any harness ready TOUGHBOOK accessories

Part#: PCPE-INFUVA1

Use With: CF-33 Always-On, CF-33 Tablet Always-On,