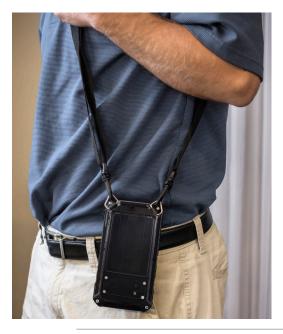

### E1/X1 DuraStrap Inversion Kit

DuraStrap combines all of the functionality of Toughmate shoulder straps with a waterproof, sanitizable surface, making it ideal for bio-sensitive environments. Part#: PCPE-INFX1DS

#### E1/X1 Holster

Slim holster for the TOUGHBOOK E1 with a belt and shoulder strap.

Part#: TBCX1HSTR-P

PCPE Part#: PCPE-INFE1H1

**RoHS** Compliant

**RoHS** Complian

www.toughmate.com info@toughmate.com