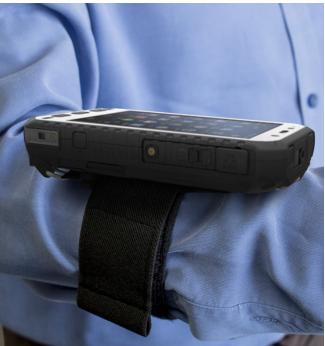

### **Arm Strap**

Arm Strap for the FZ-E1/X1 and other Panasonic TOUGHBOOK products equipped with a hand strap.

Part#: PCPE-INFARM1

www.toughmate.com info@toughmate.com