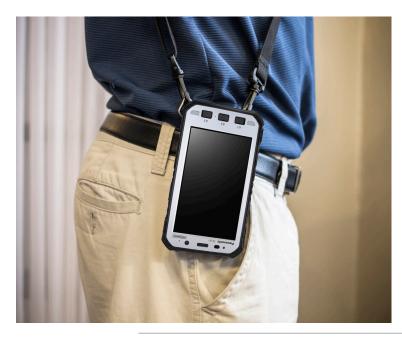

### E1/X1 Inversion Strap Kit

Toughmate E1 shoulder strap kit includes an adjustable shoulder strap and attachment hardware (FZ-WCRX112)

Part#: PCPE-INFX1SS

### **Arm Strap**

Arm Strap for the FZ-E1/X1 and other Panasonic TOUGHBOOK products equipped with a hand strap.

Part#: PCPE-INFARM1

www.toughmate.com info@toughmate.com