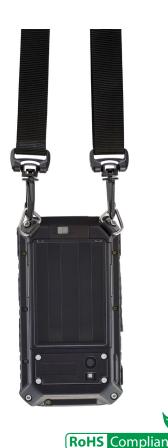

### E1/X1 Inversion Strap Kit

Toughmate E1 shoulder strap kit includes an adjustable shoulder strap and attachment hardware (FZ-WCRX112)

Part#: PCPE-INFX1SS