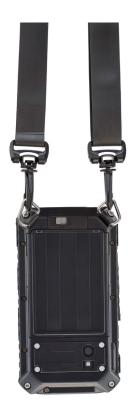

### E1/X1 Inversion Strap Kit

Toughmate E1 shoulder strap kit includes an adjustable shoulder strap and attachment hardware (FZ-WCRX112)

Part#: PCPE-INFX1SS