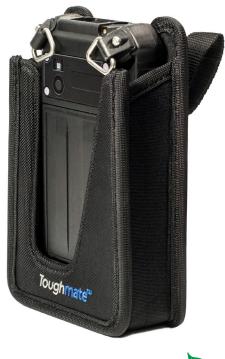

#### E1/X1 Holster

Slim holster for the TOUGHBOOK E1 with a belt and shoulder strap.

Part#: TBCX1HSTR-P

PCPE Part#: PCPE-INFE1H1

**RoHS** Compliant

**RoHS** Complian

www.toughmate.com info@toughmate.com