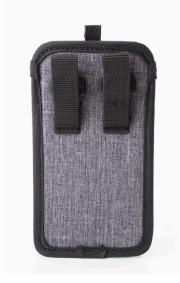

#### **Enhanced Holster** Special Order

This holster with adjustable belt secures your device via a silicone-lined elastic strap for either left or right-handed use.

Part#: PCPE-INFT1H4

Accommodates: Belt size up to 1.625" wide

Compatible with: FZ-T1 and FZ-F1/N1 device, Extended FZ-F1/N1 Battery, and any Toughmate FZ-T1 or FZ-F1/N1 Hand Strap