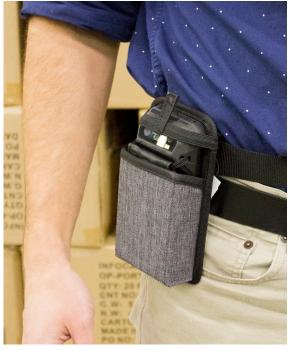

#### **Slim Holster**

Lightweight and durable, the slim holster secures your device via a silicone-lined elastic strap. It fits most belts and can be worn for either left or right-handed use.

Part#: PCPE-INFT1H3

Accommodates: Belt size up to 1.625" wide

Compatible with: FZ-T1 and FZ-F1/N1 devices, Extended FZ-F1/N1 Battery, and any Toughmate FZ-T1 or FZ-F1/N1 Hand Strap