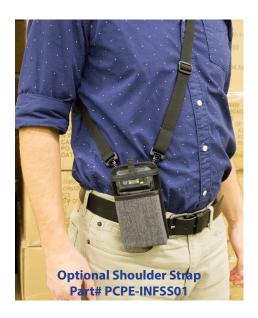

## Pistol Grip Holster Special Order

Secure, portable, and ergonomic storage for the pistol scanning configuration of your T1 device. Wearable with the belt or optional shoulder strap for left or right-handed use.

Part#: PCPE-INFT1GH

**Accommodates: Toughpad Pistol Attachment** 

Compatible with: FZ-T1 and FZ-F1/N1, and any Toughmate FZ-T1 or

**FZ-F1/N1 Hand Strap** 