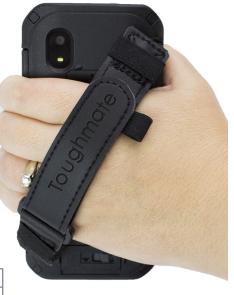

#### **Standard Hand Strap**

This slim elastic hand strap with stylus loop offers the most economical mobility solution. Enjoy improved ergonomics and productivity with your FZ-T1 securely in hand.

Part#: PCPE-INFT1H1 Sizes: Adjustable

#### **Enhanced Hand Strap**

Enjoy the benefits of this secure, comfortable, and ergonomic strap with stylus loop on your FZ-T1 device. This professional looking vinyl strap can be adjusted to create the perfect fit and feel for your diverse users.