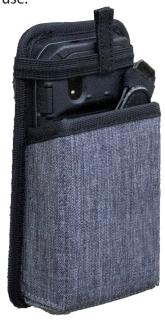

#### **Enhanced Holster** Special Order

This holster with adjustable belt secures your device via a silicone-lined elastic strap for either left or right-handed use.

Part#: PCPE-INFT1H4

Accommodates: Belt size up to 1.625" wide

Compatible with: FZ-T1 and FZ-F1/N1 device, Extended FZ-F1/N1 Battery, and any Toughmate FZ-T1 or FZ-F1/N1 Hand Strap