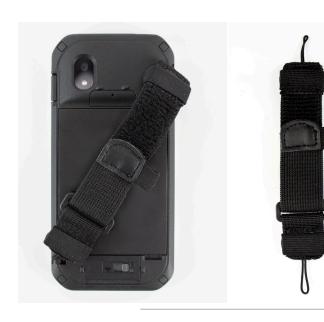

#### **Enhanced Hand Strap**

Enjoy the benefits of this secure, comfortable, and ergonomic strap with stylus loop on your FZ-T1 device. This professional looking vinyl strap can be adjusted to create the perfect fit and feel for your diverse users.

Part#: PCPE-INFT1H2 Sizes: Adjustable

| When Flat:          |        |
|---------------------|--------|
| Strap Length        | 7.875" |
| Max Usage<br>Length | 7.0"   |
| Strap Width         | 1.0"   |