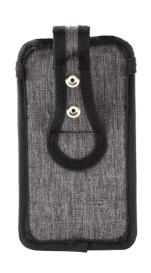

#### **Slim Holster**

Lightweight and durable, the slim holster secures your device via a silicone-lined elastic strap. It fits most belts and can be worn for either left or right-handed use.

Part#: PCPE-INFT1H3

Accommodates: Belt size up to 1.625" wide

Compatible with: FZ-T1 and FZ-F1/N1 devices, Extended FZ-F1/N1 Battery, and any Toughmate FZ-T1 or FZ-F1/N1 Hand Strap