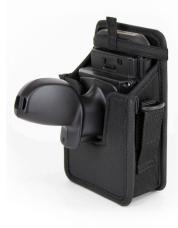

## Pistol Grip Holster Special Order

Secure, portable, and ergonomic storage for the pistol scanning configuration of your T1 device. Wearable with the belt or optional shoulder strap for left or right-handed use.

Part#: PCPE-INFT1GH

**Accommodates: Toughpad Pistol Attachment** 

Compatible with: FZ-T1 and FZ-F1/N1, and any Toughmate FZ-T1 or

**FZ-F1/N1 Hand Strap** 