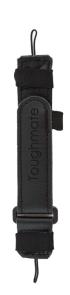

#### **Standard Hand Strap**

This slim elastic hand strap with stylus loop offers the most economical mobility solution. Enjoy improved ergonomics and productivity with your FZ-T1 securely in hand.

Part#: PCPE-INFT1H1 Sizes: Adjustable

| When Flat:          |        |
|---------------------|--------|
| Strap Length        | 6.375" |
| Max Usage<br>Length | 7.5″   |
| Strap Width         | 1.0"   |