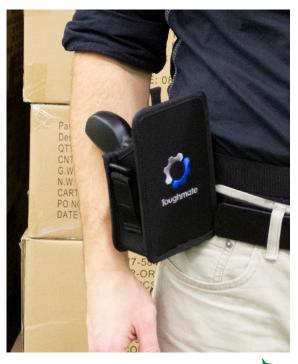

#### **Slim Holster**

Lightweight and durable, the slim holster secures your device via a silicone-lined elastic strap. It fits most belts and can be worn for either left or right-handed use.

Part#: PCPE-INFT1H3

Accommodates: Belt size up to 1.625" wide

Compatible with: FZ-T1 and FZ-F1/N1 devices, Extended FZ-F1/N1 Battery, and any Toughmate FZ-T1 or FZ-F1/N1 Hand Strap