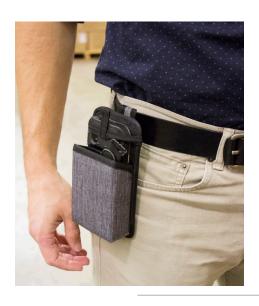

## Pistol Grip Holster Special Order

Secure, portable, and ergonomic storage for the pistol scanning configuration of your T1 device. Wearable with the belt or optional shoulder strap for left or right-handed use.

Part#: PCPE-INFT1GH

**Accommodates: Toughpad Pistol Attachment** 

Compatible with: FZ-T1 and FZ-F1/N1, and any Toughmate FZ-T1 or

**FZ-F1/N1 Hand Strap** 