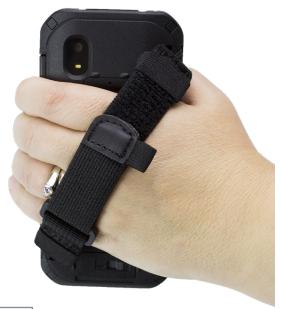

#### **Enhanced Hand Strap**

Enjoy the benefits of this secure, comfortable, and ergonomic strap with stylus loop on your FZ-T1 device. This professional looking vinyl strap can be adjusted to create the perfect fit and feel for your diverse users.

Part#: PCPE-INFT1H2 Sizes: Adjustable

| When Flat:          |        |
|---------------------|--------|
| Strap Length        | 7.875" |
| Max Usage<br>Length | 7.0"   |
| Strap Width         | 1.0"   |