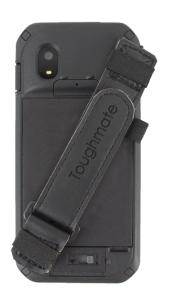

#### **Standard Hand Strap**

This slim elastic hand strap with stylus loop offers the most economical mobility solution. Enjoy improved ergonomics and productivity with your FZ-T1 securely in hand.

Part#: PCPE-INFT1H1 Sizes: Adjustable

| When Flat:          |        |
|---------------------|--------|
| Strap Length        | 6.375" |
| Max Usage<br>Length | 7.5″   |
| Strap Width         | 1.0"   |