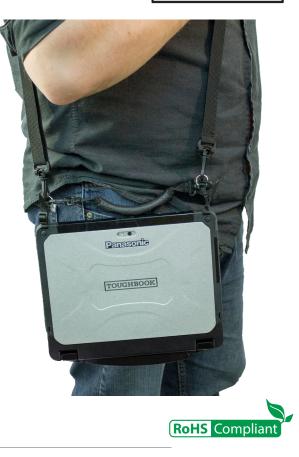

## **Mobility Bundle**

Enjoy the many benefits of both a handle and shoulder strap for added mobility and hands-free transportation.

Part#: TBC20MBBDL-P Accommodates: TOUGHBOOK 20 tablet or combined CF-20 List Price: \$39.00 USD

### **Mobility Kit**

Attach a shoulder strap securely to the CF-20 handle for added mobility and hands-free transportation.

Part#: TBCH1SS-BLK-P List Price: \$34.00 Also Available in DuraStrap Material: TBCH2DURA-P