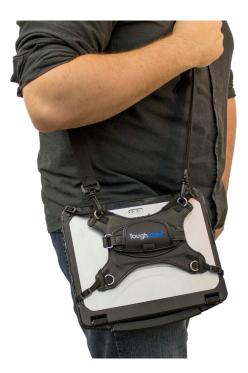

## Always-On

Allows full device functionality in tablet or laptop mode. The built-in X-strap provides improved ergonomics, reduced arm fatigue, and increased productivity. Includes shoulder strap.

Part#: TBC20AOCS-P Accommodates: user harness List Price: \$99.00 USD

## **Enhanced Rotating Hand Strap**

Enjoy improved ergonomics and productivity complete with shoulder strap for hands-free mobility.

Part#: TBC20HDSTP-P Accommodates: user harness List Price: \$59.00 USD