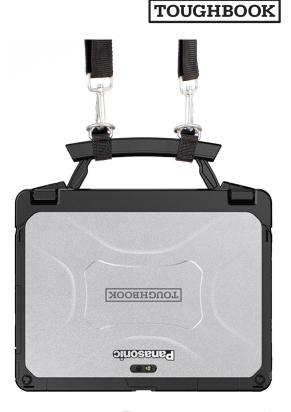

## **Mobility Bundle**

Enjoy the many benefits of both a handle and shoulder strap for added mobility and hands-free transportation.

Part#: TBC20MBBDL-P Accommodates: TOUGHBOOK 20 tablet or combined CF-20 List Price: \$39.00 USD

## Always-On

Allows full device functionality in tablet or laptop mode. The built-in X-strap provides improved ergonomics, reduced arm fatigue, and increased productivity. Includes shoulder strap.

Part#: TBC20AOCS-P Accommodates: user harness List Price: \$99.00 USD