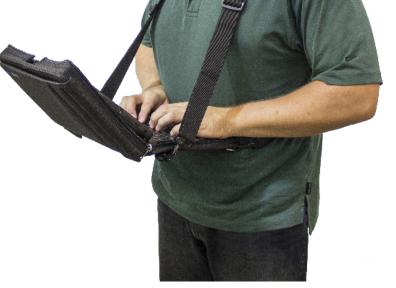

### **Mobility Kit**

Attach a shoulder strap securely to the CF-20 handle for added mobility and hands-free transportation.

Part#: TBCH1SS-BLK-P List Price: \$34.00 Also Available in DuraStrap Material: TBCH2DURA-P