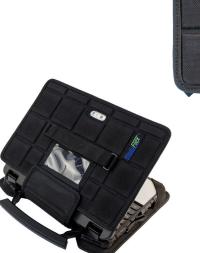

## **TOUGHBOOK 20 Solution Suite**

**ModuFlex - Closeout** 

The CF-20 ModuFlex detaches along with the CF-20 device for a new level of portability. Complete with hand strap.

Part#: TBC20MFX-P Accommodates: Mobility Kit List Price: \$20.00 USD