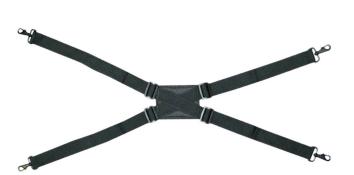

### **User Harness**

Adjustable four-point harness turns any Toughmate harness-ready case into a hands-free accessory.

#### Part#: TBCUSHARN-P List Price: \$29.99 Requires: CF-20 Always-On or Enhanced RHS

Copyright © 2020 www.InfoCase.com