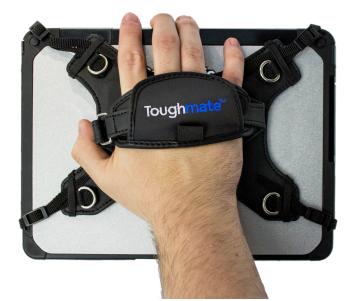

### **User Harness**

Adjustable four-point harness turns any Toughmate harness-ready case into a hands-free accessory.

#### Part#: TBCUSHARN-P List Price: \$29.99 Requires: CF-20 Always-On or Enhanced RHS

Copyright © 2020 www.InfoCase.com