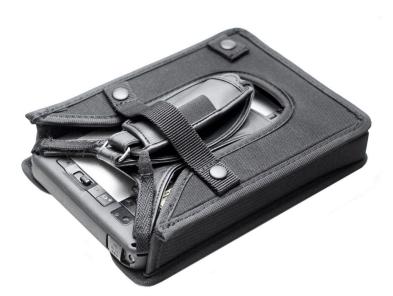

### **Always-On Case**

Shoulder strap, easel stand, and screen protection for the TOUGHBOOK B2/M1.

Part #: TBCM1AO-P List Price: \$89.00 USD