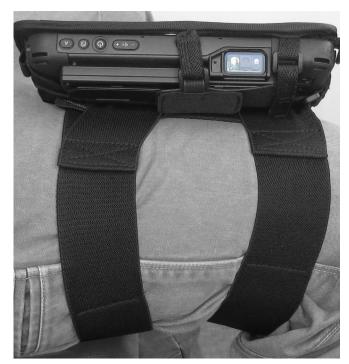

# **Knee Board Leg Straps**

Knee Board Leg Straps for the B2/M1, G1, and other Panasonic TOUGHBOOK products equipped with hand or X-Straps.

Part #: TBCKNEESTP-P List Price: \$29.00 USD