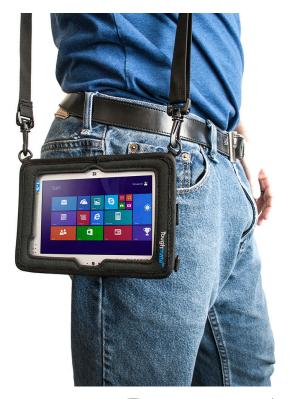

## **Shoulder Strap**

This lightweight shoulder strap is designed exclusively for the TOUGHBOOK B2/M1. A mini shoulder strap is included.

Part #: TBCM1SSTP-P List Price: \$64.00 USD

Copyright © 2016 www.InfoCase.com