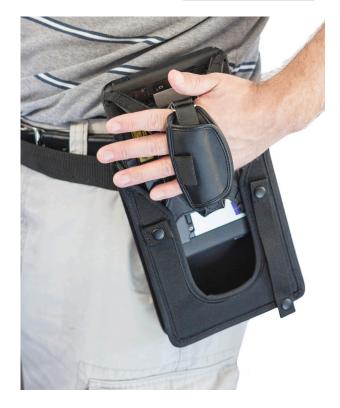

#### Holster

Slim holster for the TOUGHBOOK B2/M1 with an included belt and shoulder strap.

Part #: TBCM1HSTR-P List Price: \$74.00 USD