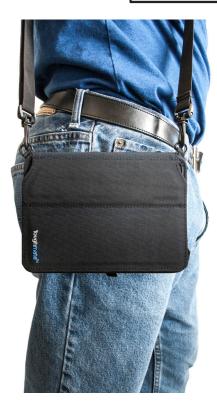

#### Holster

Slim holster for the TOUGHBOOK B2/M1 with an included belt and shoulder strap.

Part #: TBCM1HSTR-P List Price: \$74.00 USD