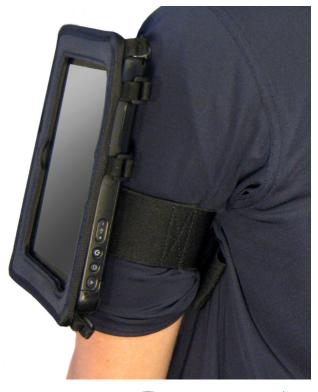

### **Arm Strap**

Arm Strap for the B2/M1 and other Panasonic TOUGHBOOK products equipped with a hand strap.

Part #: TBCARMSTP-P List Price: \$19.00 USD

Copyright © 2016 www.InfoCase.com