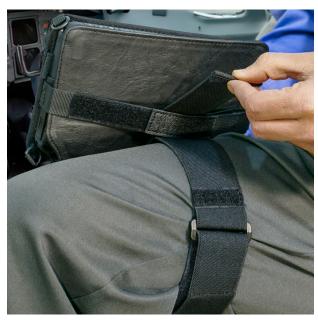

# **Knee Board Leg Straps**

Knee Board Leg Straps for the B2/M1, G1, and other Panasonic TOUGHBOOK products equipped with hand or X-Straps.

Part #: TBCKNEESTP-P List Price: \$29.00 USD