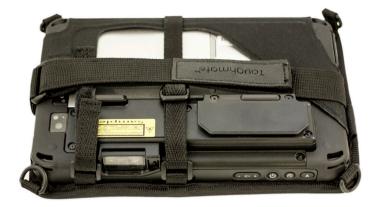

### **Arm Strap**

Arm Strap for the B2/M1 and other Panasonic TOUGHBOOK products equipped with a hand strap.

Part #: TBCARMSTP-P List Price: \$19.00 USD

Copyright © 2016 www.InfoCase.com