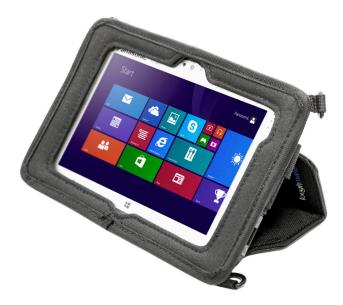

### **Always-On Case**

Shoulder strap, easel stand, and screen protection for the TOUGHBOOK B2/M1.

Part #: TBCM1AO-P List Price: \$89.00 USD