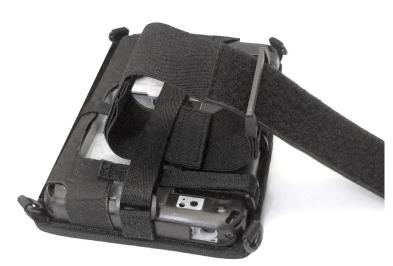

## **Shoulder Strap**

This lightweight shoulder strap is designed exclusively for the TOUGHBOOK B2/M1. A mini shoulder strap is included.

Part #: TBCM1SSTP-P List Price: \$64.00 USD

Copyright © 2016 www.InfoCase.com