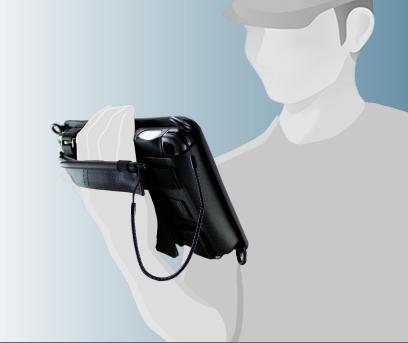

## Aways-On for the Getac T800

Increases productivity and efficiency by offering an ergonomic hand strap, integrated easel stand and shoulder strap for hands-free transport. Four integrated O-rings can be used to attach a 4-point user harness or other peripherals.

Getac Part#: 590GBL000632 Fieldmate Part #: FM-AO-T800

**List Price:** \$99.00

- The ergonomic hand strap reduces hand, wrist, arm and neck fatigue.
- Constructed of durable and abrasion resistant nylon.
- Provides access to all device ports and camera opening.
- Integrated easel stands has multiple positions for ease of viewing.