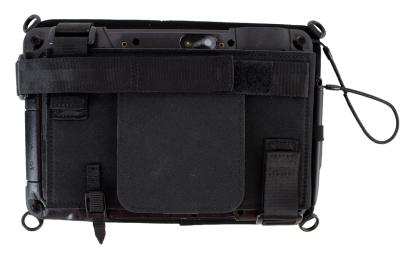

## Aways-On for the Getac T800

Increases productivity and efficiency by offering an ergonomic hand strap, integrated easel stand and shoulder strap for hands-free transport. Four integrated O-rings can be used to attach a 4-point user harness or other peripherals.

Getac Part#: 590GBL000632 Fieldmate Part #: FM-AO-T800

**List Price:** \$99.00

- The ergonomic hand strap reduces hand, wrist, arm and neck fatigue.
- Constructed of durable and abrasion resistant nylon.
- Provides access to all device ports and camera opening.
- Integrated easel stands has multiple positions for ease of viewing.