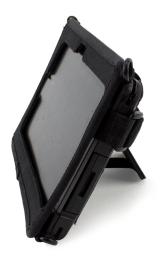

## Aways-On for the Getac T800

Increases productivity and efficiency by offering an ergonomic hand strap, integrated easel stand and shoulder strap for hands-free transport. Four integrated O-rings can be used to attach a 4-point user harness or other peripherals.

Getac Part#: 590GBL000632 Fieldmate Part #: FM-AO-T800

**List Price:** \$99.00

- The ergonomic hand strap reduces hand, wrist, arm and neck fatigue.
- Constructed of durable and abrasion resistant nylon.
- Provides access to all device ports and camera opening.
- Integrated easel stands has multiple positions for ease of viewing.