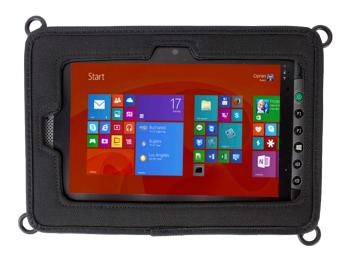

## Aways-On for the Getac T800

Increases productivity and efficiency by offering an ergonomic hand strap, integrated easel stand and shoulder strap for hands-free transport. Four integrated O-rings can be used to attach a 4-point user harness or other peripherals.

Getac Part#: 590GBL000632 Fieldmate Part #: FM-AO-T800

**List Price:** \$99.00

- The ergonomic hand strap reduces hand, wrist, arm and neck fatigue.
- Constructed of durable and abrasion resistant nylon.
- Provides access to all device ports and camera opening.
- Integrated easel stands has multiple positions for ease of viewing.