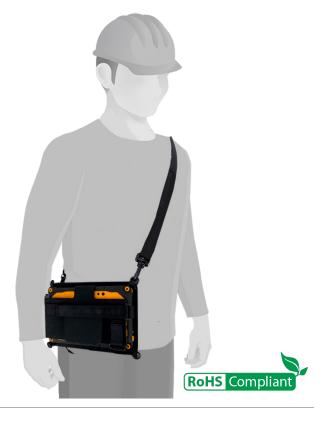

### Always-On Case

Increases productivity and efficiency by offering an ergonomic hand strap, an integrated easel stand and shoulder strap for hands-free transport. Four integrated O-rings can be used to attach a 4-point user harness or other peripherals.

Getac Part#: 590GBL000690 Fieldmate Part #: FM-AO-ZX70

**List Price:** \$99.00