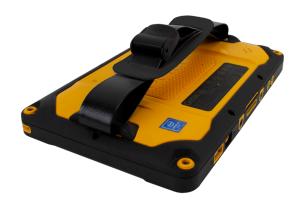

### **DuraStrap Hand Strap**

Impermeable, sanitizable and ideal for bio-sensitive environments. Improves productivity and efficiency by reducing hand, wrist and arm fatigue. The low profile design is ideal for vehicle cradles or mounts.

Getac Part#: 590GBL000689 Fieldmate Part #: FM-DURA-ZX70

**List Price: \$29.99** 

- Adjustable design accommodates different hand sizes and gloves.
- Easily installs without need for any tools.