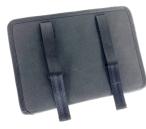

#### **MOLLE Harness Attachment and Case**

Optimize the Getac ZX70 for tactical use with the Fieldmate MOLLE Harness Attachment and Case. This solution conveniently and securely places the ZX70 in the chest area of a MOLLE tactical vest.

Getac Part#: 590GBL000690 Fieldmate Part #: FM-AO-ZX70

**List Price:** \$99.00

- · Custom case for Getac ZX70
- Attaches to MOLLE compatible tactical vest or body harness
- Nylon webbing on sides hold device in place when opened
- ZX70 can be pushed into down position for use, then return to up position