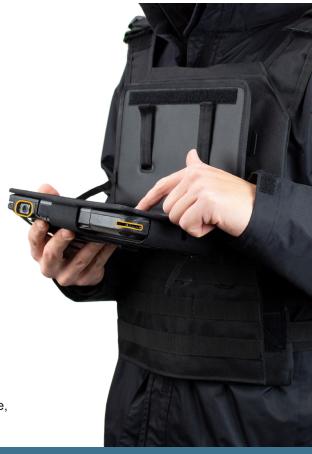

#### **MOLLE Harness Attachment and Case**

Optimize the Getac ZX70 for tactical use with the Fieldmate MOLLE Harness Attachment and Case. This solution conveniently and securely places the ZX70 in the chest area of a MOLLE tactical vest.

Getac Part#: 590GBL000690 Fieldmate Part #: FM-AO-ZX70

**List Price:** \$99.00

- · Custom case for Getac ZX70
- Attaches to MOLLE compatible tactical vest or body harness
- Nylon webbing on sides hold device in place when opened
- ZX70 can be pushed into down position for use, then return to up position