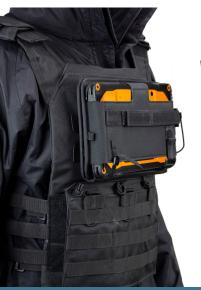

#### **MOLLE Harness Attachment and Case**

Optimize the Getac ZX70 for tactical use with the Fieldmate MOLLE Harness Attachment and Case. This solution conveniently and securely places the ZX70 in the chest area of a MOLLE tactical vest.

Getac Part#: 590GBL000690 Fieldmate Part #: FM-AO-ZX70

**List Price:** \$99.00

- · Custom case for Getac ZX70
- Attaches to MOLLE compatible tactical vest or body harness
- Nylon webbing on sides hold device in place when opened
- ZX70 can be pushed into down position for use, then return to up position