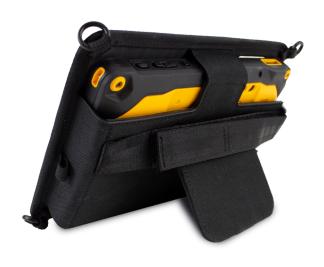

### Always-On Case

Increases productivity and efficiency by offering an ergonomic hand strap, an integrated easel stand and shoulder strap for hands-free transport. Four integrated O-rings can be used to attach a 4-point user harness or other peripherals.

Getac Part#: 590GBL000690 Fieldmate Part #: FM-AO-ZX70

**List Price:** \$99.00