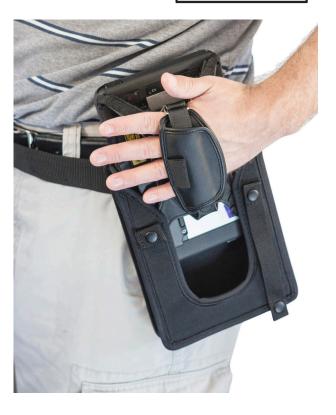

#### Holster

Slim holster for the TOUGHBOOK B2/M1 with an included belt and shoulder strap.

Part #: PCPE-INFM1BH