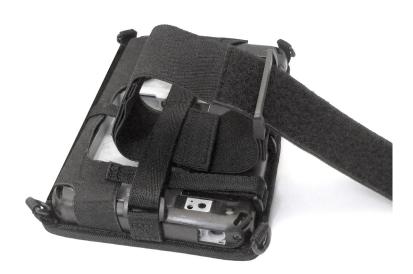

## **Shoulder Strap**

This lightweight shoulder strap is designed exclusively for the TOUGHBOOK B2/M1. A mini shoulder strap is included.

Part #: PCPE-INFM1SS