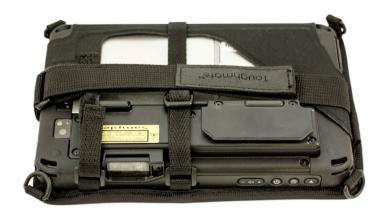

## **Arm Strap**

Arm Strap for the B2/M1 and other Panasonic TOUGHBOOK products equipped with a hand strap.

Part #: PCPE-INFARM1