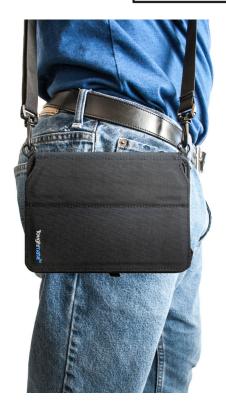

#### Holster

Slim holster for the TOUGHBOOK B2/M1 with an included belt and shoulder strap.

Part #: PCPE-INFM1BH