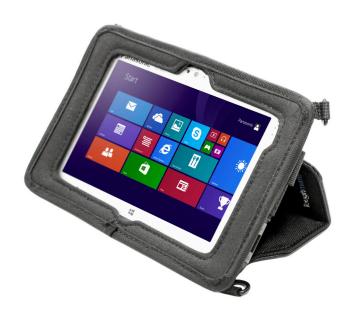

### Always-On Case

Shoulder strap, easel stand, and screen protection for the TOUGHBOOK B2/M1.

Part #: PCPE-INFM1AO