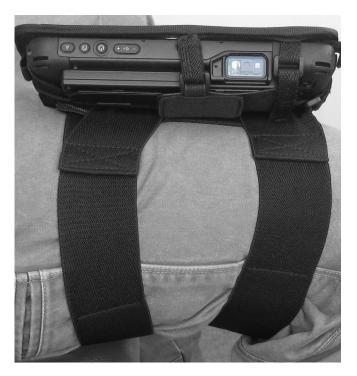

## **Knee Board Leg Straps**

Knee Board Leg Straps for the B2/M1, G1, and other Panasonic TOUGHBOOK products equipped with hand or X-Straps.

Part #: PCPE-INFG1LS