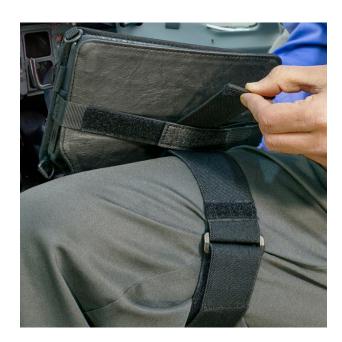

## **Knee Board Leg Straps**

Knee Board Leg Straps for the B2/M1, G1, and other Panasonic TOUGHBOOK products equipped with hand or X-Straps.

Part #: PCPE-INFG1LS