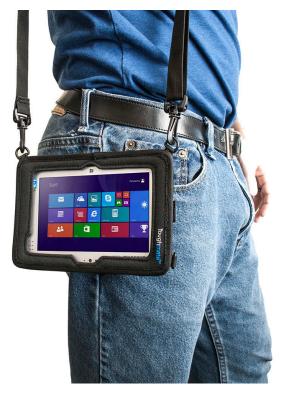

## **Shoulder Strap**

This lightweight shoulder strap is designed exclusively for the TOUGHBOOK B2/M1. A mini shoulder strap is included.

Part #: PCPE-INFM1SS