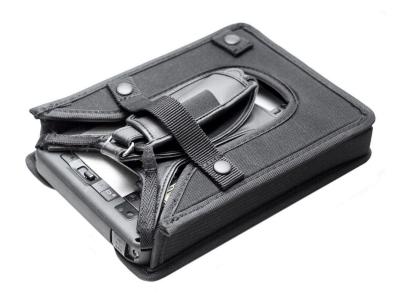

### Always-On Case

Shoulder strap, easel stand, and screen protection for the TOUGHBOOK B2/M1.

Part #: PCPE-INFM1AO