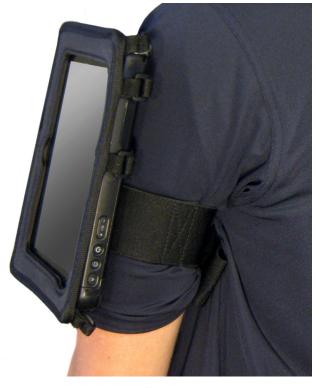

## **Arm Strap**

Arm Strap for the B2/M1 and other Panasonic TOUGHBOOK products equipped with a hand strap.

Part #: PCPE-INFARM1