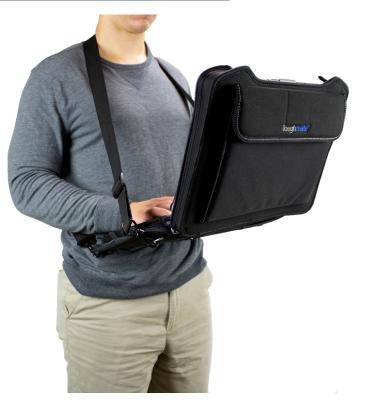

## Always-On Case

Enhanced mobility, ergonomic transportation, and accessory storage for the TOUGHBOOK 55. Includes shoulder strap for hands-free facilitation.

Part#: PCPE-INF55AO