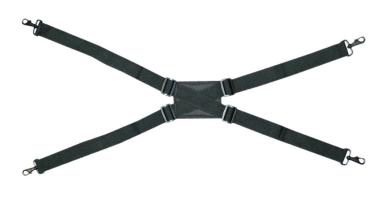

#### **User Harness**

Adjustable heavy-duty four-point harness turns any Toughmate harness-ready case into a hands-free accessory. Recommended for TOUGHBOOK products only.

Part#: PCPE-INFUVA1