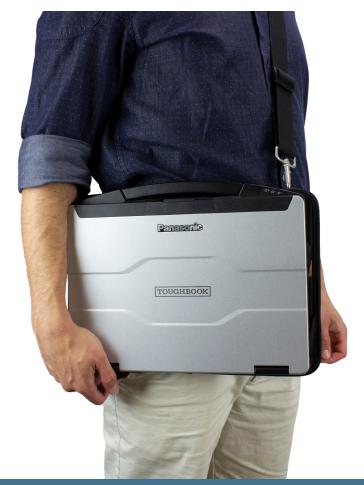

## Always-On Case

Enhanced mobility, ergonomic transportation, and accessory storage for the TOUGHBOOK 55. Includes shoulder strap for hands-free facilitation.

Part#: PCPE-INF55AO