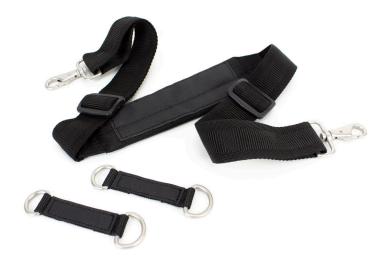

### **Mobility Kit**

Attach a shoulder strap securely to the TB 55 handle for added mobility and hands-free transportation.

Part#: PCPE-INFSTH1