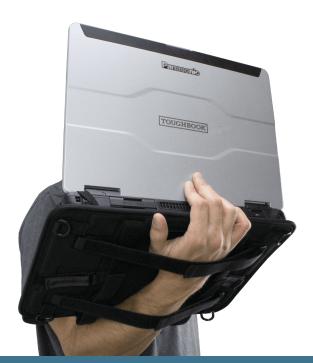

#### **User Harness**

Adjustable heavy-duty four-point harness turns any Toughmate harness-ready case into a hands-free accessory. Recommended for TOUGHBOOK products only.

Part#: PCPE-INFUVA1