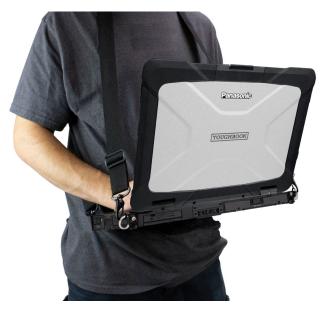

#### **Heavy Duty Shoulder Strap Kit**

Our most comfortable, robust strap now available for the new fully ruggedized 14" TOUGHBOOK.

Part #: TBD

Compatible with: TOUGHBOOK 40