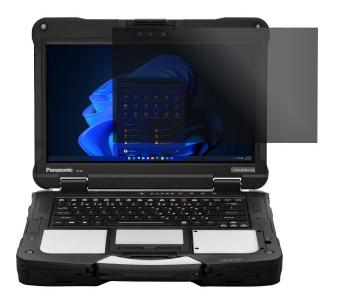

# **TOUGHBOOK 40 Solution Suite**

## TOUGHBOOK

### **Tempered Glass Privacy Screen Protection**

Limited viewing angle of +/- 30 ° limits the field of vision, becoming a safety feature for in-vehicle applications where it is critical to remove distractions from the driver.

Part#: TBD