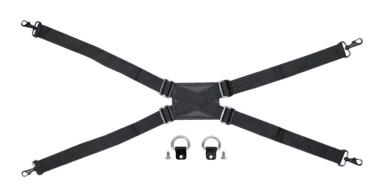

#### **User Harness Kit**

Adjustable heavy-duty four-point harness turns your TOUGHBOOK 40 into a hands-free accessory. D-rings and hardware included.

Part #: TBD

Accommodates: TOUGHBOOK 40