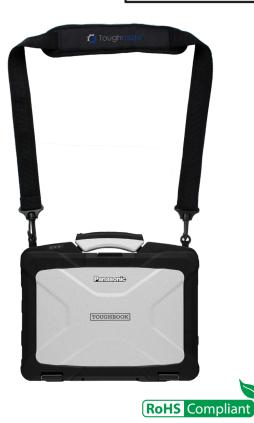

#### **Heavy Duty Shoulder Strap Kit**

Our most comfortable, robust strap now available for the new fully ruggedized 14" TOUGHBOOK.

Part #: TBD

Compatible with: TOUGHBOOK 40