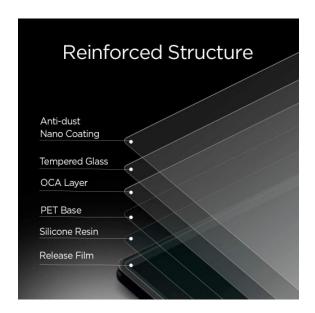

## **Tempered Glass Screen Protection**

Custom fit, laser cut tempered glass protectors provide additional defense against scratching and impact for the TOUGHBOOK G2. 9H hardness protects the display glass from scratching. High optical clarity and anti-smudge coating delivers a clear viewing experience.