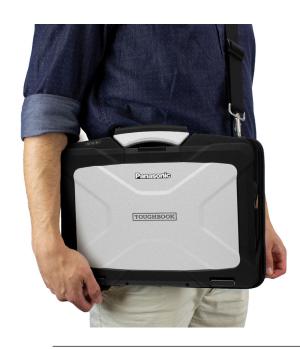

#### **ModuFlex Platform**

Forearm straps provide ergonomics, comfort, and security. Includes shoulder strap for hands-free transportation.

Part #: TBD

Accommodates: TOUGHBOOK 40

#### **User Harness Kit**

Adjustable heavy-duty four-point harness turns your TOUGHBOOK 40 into a hands-free accessory. D-rings and hardware included.

Part #: TBD

Accommodates: TOUGHBOOK 40