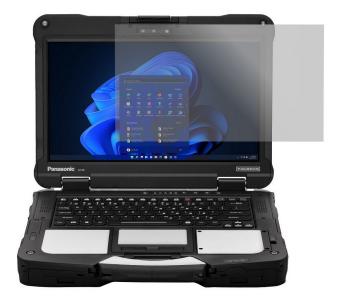

## **Tempered Glass Screen Protection**

Custom fit, laser cut tempered glass protectors provide additional defense against scratching and impact for the TOUGHBOOK G2. 9H hardness protects the display glass from scratching. High optical clarity and anti-smudge coating delivers a clear viewing experience.

Part#: TBD