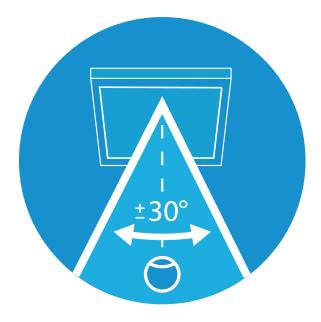

### **Tempered Glass Privacy Screen Protection**

Limited viewing angle of +/- 30 ° limits the field of vision, becoming a safety feature for in-vehicle applications where it is critical to remove distractions from the driver.

Part#: TBD