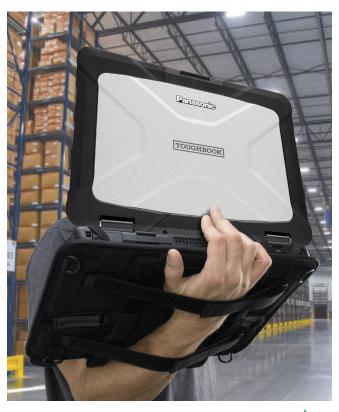

#### **User Harness Kit**

Adjustable heavy-duty four-point harness turns your TOUGHBOOK 40 into a hands-free accessory. D-rings and hardware included.

Part #: TBD

Accommodates: TOUGHBOOK 40