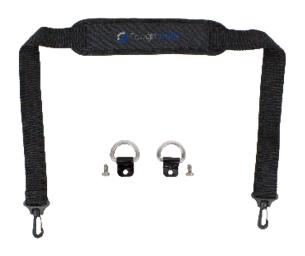

#### **User Harness Kit**

Adjustable heavy-duty four-point harness turns your TOUGHBOOK 40 into a hands-free accessory. D-rings and hardware included.

Part #: TBD

Accommodates: TOUGHBOOK 40