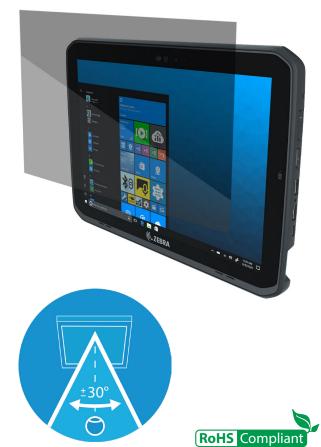

## **Privacy Screen Protection**

- Same scratch resistant 9H hardness as tempered glass screen protector
- Limited viewing angle of +/- 30° limits the field of vision
- · Low reflective coating reduces glare
- · Touch and stylus compatible
- · Bubble-free, easy installation

InfoCase Part #: INF-PF-ZEB-ET8X

Zebra Part #: TBD List Price: \$54.99