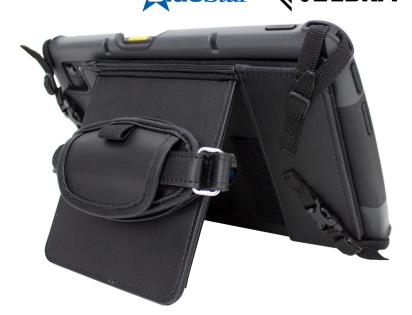

## ModuFlex Pro for the Zebra ET 40/45 10"

Improves productivity and efficiency by reducing hand, wrist, and arm fatigue. The rotating hand strap can rotate 360 degrees for optimal convenience while the easel stand gives the user an adaptable work station. Is compatible with our Fieldmate User Harness.

Requires: Zebra or InfoCase Rugged Boot Included Accessory: Shoulder Strap

Zebra Part #: TBD

Fieldmate Part #: FM-MFXPRO-ET4X10

**List Price:** \$99.00

Hands-free carrying with included shoulder strap

Available in ballistic nylon or vinyl finish