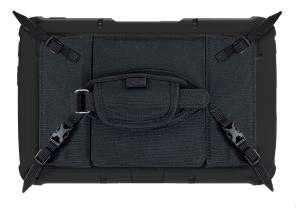

## ModuFlex Pro for the Zebra ET 40/45 10"

Improves productivity and efficiency by reducing hand, wrist, and arm fatigue. The rotating hand strap can rotate 360 degrees for optimal convenience while the easel stand gives the user an adaptable work station. Is compatible with our Fieldmate User Harness.