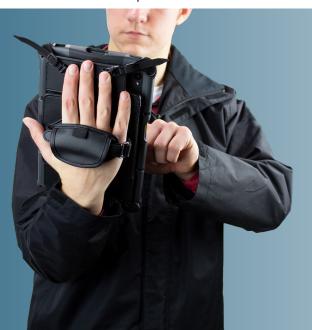

## ModuFlex Pro for the Zebra ET 40/45 10"

Improves productivity and efficiency by reducing hand, wrist, and arm fatigue. The rotating hand strap can rotate 360 degrees for optimal convenience while the easel stand gives the user an adaptable work station. Is compatible with our Fieldmate User Harness.