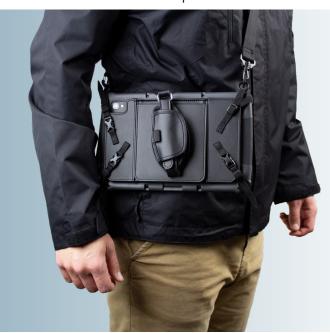

Requires: Zebra or InfoCase Rugged Boot Included Accessory: Shoulder Strap

Zebra Part #: TBD

Fieldmate Part #: FM-MFXPRO-ET4X10

**List Price:** \$99.00

Hands-free carrying with included shoulder strap

Available in ballistic nylon or vinyl finish