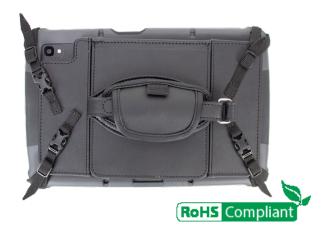

## ModuFlex Pro for the Zebra ET 40/45 10"

Improves productivity and efficiency by reducing hand, wrist, and arm fatigue. The rotating hand strap can rotate 360 degrees for optimal convenience while the easel stand gives the user an adaptable work station. Is compatible with our Fieldmate User Harness.

Requires: Zebra or InfoCase Rugged Boot Included Accessory: Shoulder Strap

Zebra Part #: TBD

Fieldmate Part #: FM-MFXPRO-ET4X10

**List Price:** \$99.00

Hands-free carrying with included shoulder strap

Available in ballistic nylon or vinyl finish