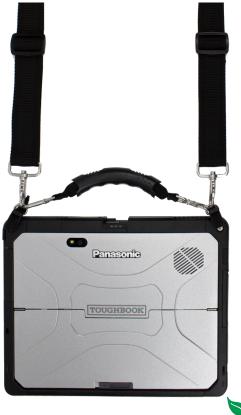

### **Rotating Hand Strap**

Enjoy improved ergonomics and productivity, complete with an included shoulder strap for hands-free mobility.

Part#: TBC33HDSTP-P List Price: \$99.00

Compatible with: Gamber-Johnson docking stations and cradles NOT Compatible with: TOUGHBOOK 33 with keyboard