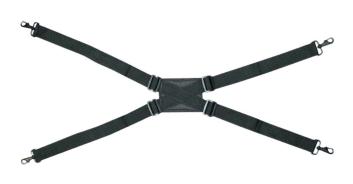

#### **User Harness**

Adjustable four-point harness turns any Toughmate harness-ready case into a hands-free accessory.

Part#: TBCUSHARN-P List Price: \$29.99

Compatible with: CF-33 ModuFlex and Enhanced RHS