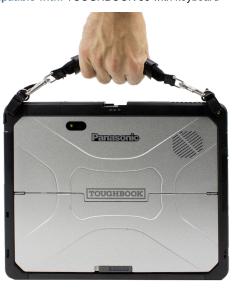

#### **Mobility Bundle**

Enjoy the many benefits of both a handle and an included shoulder strap for added mobility and hands-free transportation.

Part#: TBC33MBBDL-P List Price: \$59.00

Compatible with: Gamber-Johnson docking stations and cradles

NOT Compatible with: TOUGHBOOK 33 with keyboard