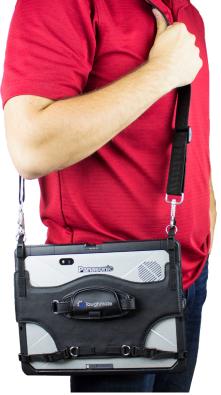

#### **User Harness**

Adjustable four-point harness turns any Toughmate harness-ready case into a hands-free accessory.

Part#: TBCUSHARN-P List Price: \$29.99

Compatible with: CF-33 ModuFlex and Enhanced RHS