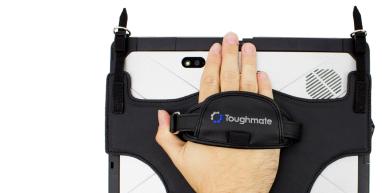

#### **User Harness**

Adjustable four-point harness turns any Toughmate harness-ready case into a hands-free accessory.

Part#: TBCUSHARN-P List Price: \$29.99

Compatible with: CF-33 ModuFlex and Enhanced RHS