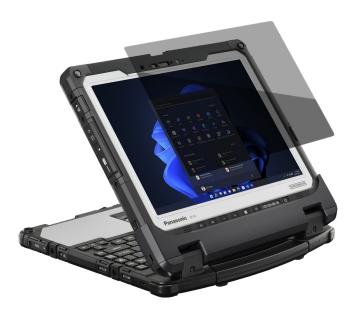

#### **Coming Soon - Privacy Screen Protection**

Limited viewing angle of +/-  $30^{\circ}$  limits the field of vision, becoming a safety feature for in-vehicle applications where it is critical to remove distractions from the driver.

Part#: TBC33PRVCY-P List Price: \$59.99

**Learn More**