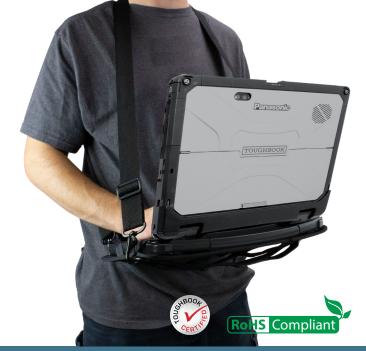

#### **Mobility Bundle**

Enjoy the many benefits of both a handle and an included shoulder strap for added mobility and hands-free transportation.

Part#: TBC33MBBDL-P List Price: \$59.00

Compatible with: Gamber-Johnson docking stations and cradles

### **Rotating Hand Strap**

Enjoy improved ergonomics and productivity, complete with an included shoulder strap for hands-free mobility.

Part#: TBC33HDSTP-P List Price: \$99.00

Compatible with: Gamber-Johnson docking stations and cradles NOT Compatible with: TOUGHBOOK 33 with keyboard