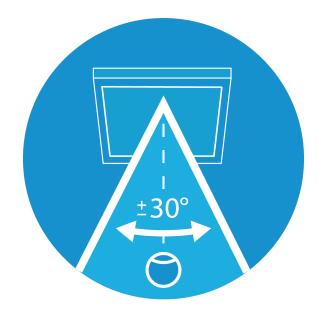

#### **Coming Soon - Privacy Screen Protection**

Limited viewing angle of +/-  $30^{\circ}$  limits the field of vision, becoming a safety feature for in-vehicle applications where it is critical to remove distractions from the driver.

Part#: TBC33PRVCY-P List Price: \$59.99

**Learn More**