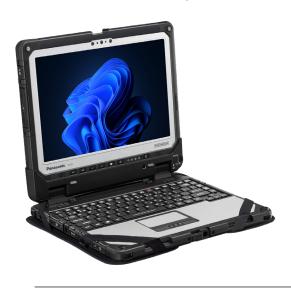

#### **Mobility Bundle**

Enjoy the many benefits of both a handle and an included shoulder strap for added mobility and hands-free transportation.

Part#: TBC33MBBDL-P List Price: \$59.00

Compatible with: Gamber-Johnson docking stations and cradles

NOT Compatible with: TOUGHBOOK 33 with keyboard