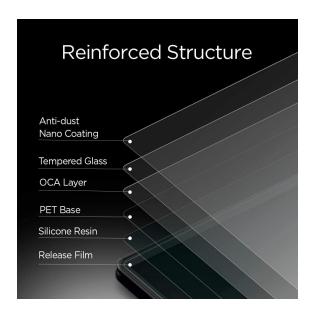

#### **Coming Soon - Tempered Glass Screen Protection**

Custom fit, laser cut tempered glass protectors provide additional defense against scratching and impact for your TOUGHBOOK. 9H hardness protects the display glass from scratching. High optical clarity and anti-smudge coating delivers a clear viewing experience.

Part#: TBC33GLASS-P List Price: \$34.99