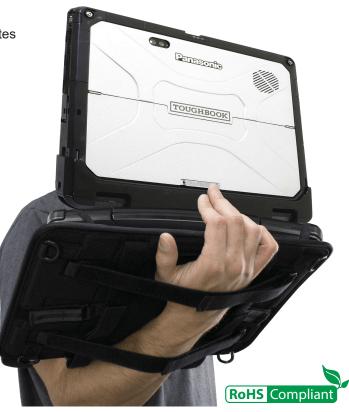

### **Rotating Hand Strap**

Enjoy improved ergonomics and productivity, complete with an included shoulder strap for hands-free mobility.

Part#: TBC33HDSTP-P List Price: \$99.00

Compatible with: Gamber-Johnson docking stations and cradles NOT Compatible with: TOUGHBOOK 33 with keyboard