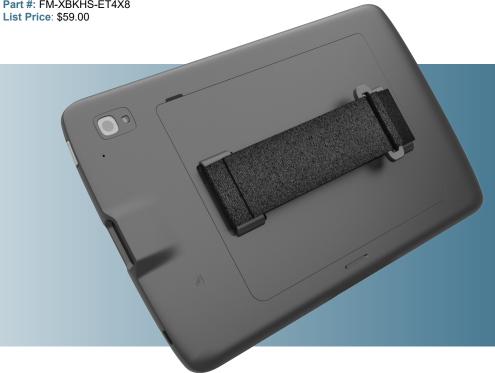

ebra ET4x**

Slim and lightweight, this new hand strap provides a reliable method for using the ET4x in diverse use models. This new design replaces the existing battery cover while providing a convenient, comfortable manner to hold the ET4x device. Entering data or device viewing is enhanced via ergonomic benefits. Including reduced fatigue in the forearm, wrist, and hand.

ET4X 10"

Part #: FM-XBKHS-ET4X10

**List Price:** \$59.00

## ET4X 8"

Part #: FM-XBKHS-ET4X8

## **Features:**

- Adjustable hand strap
  - accommodates most users
  - provides increased ergonomics
  - minimizes loss and drops
- Hand strap also available in DuraStrap material
  - 100% impermeable and sanitizable material
  - ideal for healthcare and other bio-sensitive environments
- Replaces existing battery cover