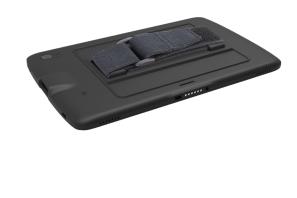

## **Expansion Back for Zebra ET4x**

Slim and lightweight, this new hand strap provides a reliable method for using the ET4x in diverse use models. This new design replaces the existing battery cover while providing a convenient, comfortable manner to hold the ET4x device. Entering data or device viewing is enhanced via ergonomic benefits. Including reduced fatigue in the forearm, wrist, and hand.

## **Features:**

- Adjustable hand strap
  - accommodates most users
  - provides increased ergonomics
  - minimizes loss and drops
- Hand strap also available in DuraStrap material
  - 100% impermeable and sanitizable material
  - ideal for healthcare and other bio-sensitive environments
- Replaces existing battery cover