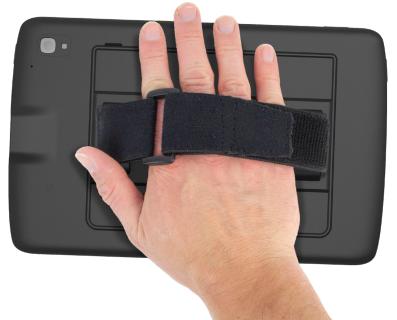

## **Expansion Back for Zebra ET4x**

Slim and lightweight, this new hand strap provides a reliable method for using the ET4x in diverse use models. This new design replaces the existing battery cover while providing a convenient, comfortable manner to hold the ET4x device. Entering data or device viewing is enhanced via ergonomic benefits. Including reduced fatigue in the forearm, wrist, and hand.

## **Features:**

- Adjustable hand strap
  - accommodates most users
  - provides increased ergonomics
  - minimizes loss and drops
- Hand strap also available in DuraStrap material
  - 100% impermeable and sanitizable material
  - ideal for healthcare and other bio-sensitive environments
- Replaces existing battery cover