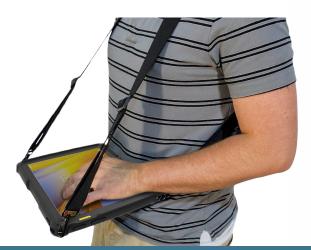

## Rugged Case with Adjustable Elastic Hand Strap for Zebra ET4x

Lightweight and durable, this polycarbonate shell and elastic strap provides a convenient, comfortable manner to hold or carry the ET4x device. Entering data or device viewing is enhanced with reduced fatigue in the forearm, wrist, and hand. The 4 corner anchor points facilitate the use of additional accessories, such as a shoulder strap or user harness for hands-free device wear-ability.

## **Compatible Accessories:**

- Mobility Bundle FM-MBBDL-1
- User Harness Kit FM-USHRN-KIT