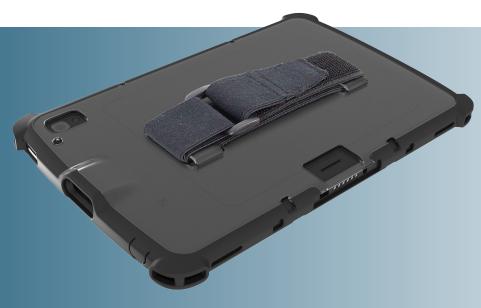

## Rugged Case with Adjustable Elastic Hand Strap for Zebra ET4x

Lightweight and durable, this polycarbonate shell and elastic strap provides a convenient, comfortable manner to hold or carry the ET4x device. Entering data or device viewing is enhanced with reduced fatigue in the forearm, wrist, and hand. The 4 corner anchor points facilitate the use of additional accessories, such as a shoulder strap or user harness for hands-free device wear-ability.

## Features:

- Low-profile adjustable hand strap
  - accommodates most users
- Hand strap also available in **DuraStrap** material
  - 100% impermeable and sanitizable
  - ideal for healthcare and other bio-sensitive environments
- Closed back for added protection
- Compatible with vehicle docs/cradles
- Clear polycarbonate provides visibility to asset tags