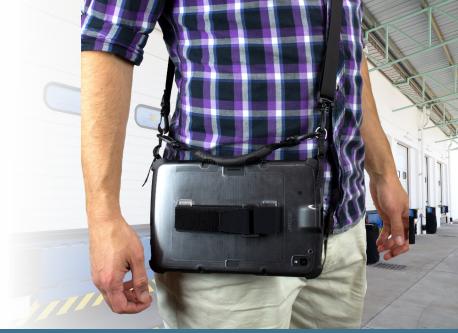

## Rugged Case with Adjustable Elastic Hand Strap for Zebra ET4x

Lightweight and durable, this polycarbonate shell and elastic strap provides a convenient, comfortable manner to hold or carry the ET4x device. Entering data or device viewing is enhanced with reduced fatigue in the forearm, wrist, and hand. The 4 corner anchor points facilitate the use of additional accessories, such as a shoulder strap or user harness for hands-free device wear-ability.

## **Compatible Accessories:**

- Mobility Bundle FM-MBBDL-1
- User Harness Kit FM-USHRN-KIT