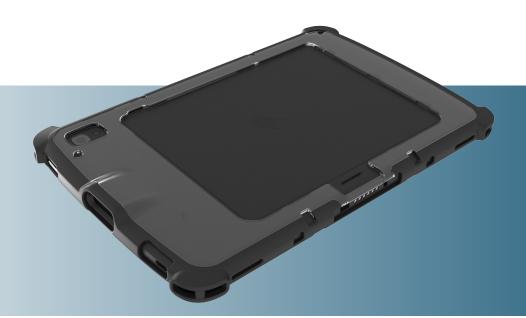

## Open Back Rugged Boot for Zebra ET4x

Lightweight and durable, this polycarbonate shell provides facilitation for additional ergonomic accessories along with added device protection. The 4 corner anchor points facilitate the use of a shoulder strap, user harness, Elastic X Strap, and more. The exposed battery cover also allows for easy battery access and the use of our Expansion Back accessories.

## **Features:**

- Easy access to device battery
- Integrated 4 corner anchor points
  - · improved facilitation for additional Zebra ET4x accessories
- Compatible with vehicle docs/cradles
- Clear polycarbonate provides visibility to asset tags