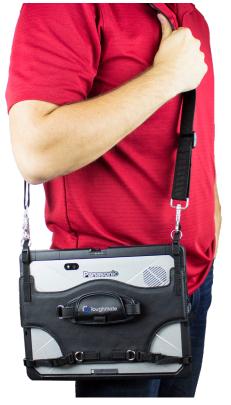

#### **User Harness**

Adjustable four-point harness turns any Toughmate harness-ready case into a hands-free accessory.

Part#: PCPE-INFUVA1
Accommodates: TOUGHBOOK 33 with keyboard