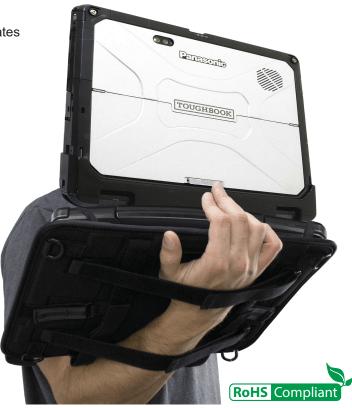

#### **Mobility Bundle**

Enjoy the many benefits of both a handle and an included shoulder strap for added mobility and hands-free transportation.

Part#: PCPE-INF33B1

Accommodates: TOUGHBOOK 33 tablet (without keyboard)