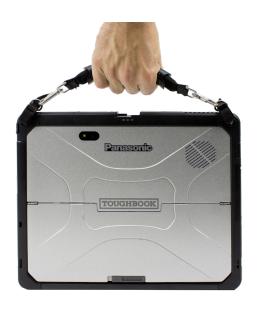

#### **Mobility Bundle**

Enjoy the many benefits of both a handle and an included shoulder strap for added mobility and hands-free transportation.

Part#: PCPE-INF33B1

Accommodates: TOUGHBOOK 33 tablet (without keyboard)