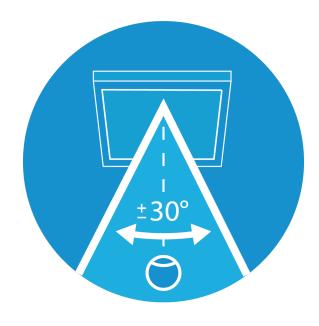

#### **Coming Soon - Privacy Screen Protection**

Limited viewing angle of +/-  $30^{\circ}$  limits the field of vision, becoming a safety feature for in-vehicle applications where it is critical to remove distractions from the driver.

Part#: TBD