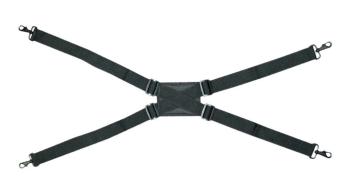

#### **User Harness**

Adjustable four-point harness turns any Toughmate harness-ready case into a hands-free accessory.

Part#: PCPE-INFUVA1
Accommodates: TOUGHBOOK 33 with keyboard