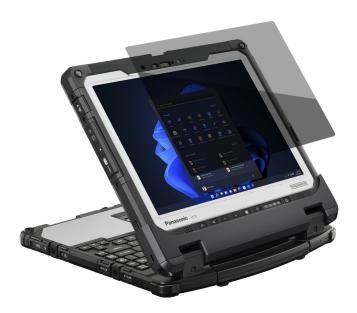

#### **Coming Soon - Privacy Screen Protection**

Limited viewing angle of +/-  $30^{\circ}$  limits the field of vision, becoming a safety feature for in-vehicle applications where it is critical to remove distractions from the driver.