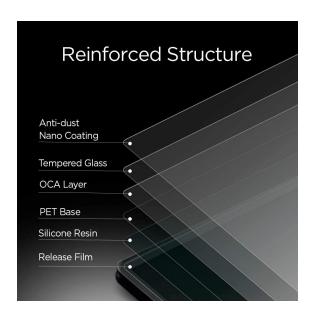

#### **Coming Soon - Tempered Glass Screen Protection**

Custom fit, laser cut tempered glass protectors provide additional defense against scratching and impact for your TOUGHBOOK. 9H hardness protects the display glass from scratching. High optical clarity and anti-smudge coating delivers a clear viewing experience.

Part#: TBD