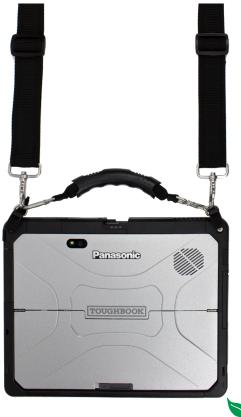

### **Rotating Hand Strap**

Enjoy improved ergonomics and productivity, complete with an included shoulder strap for hands-free mobility.

Part#: PCPE-INF33H1

Accommodates: TOUGHBOOK 33 tablet (without keyboard)