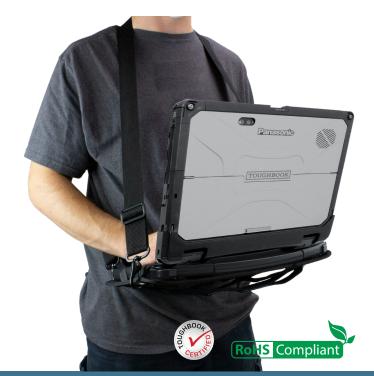

### **Rotating Hand Strap**

Enjoy improved ergonomics and productivity, complete with an included shoulder strap for hands-free mobility.

Part#: PCPE-INF33H1

Accommodates: TOUGHBOOK 33 tablet (without keyboard)