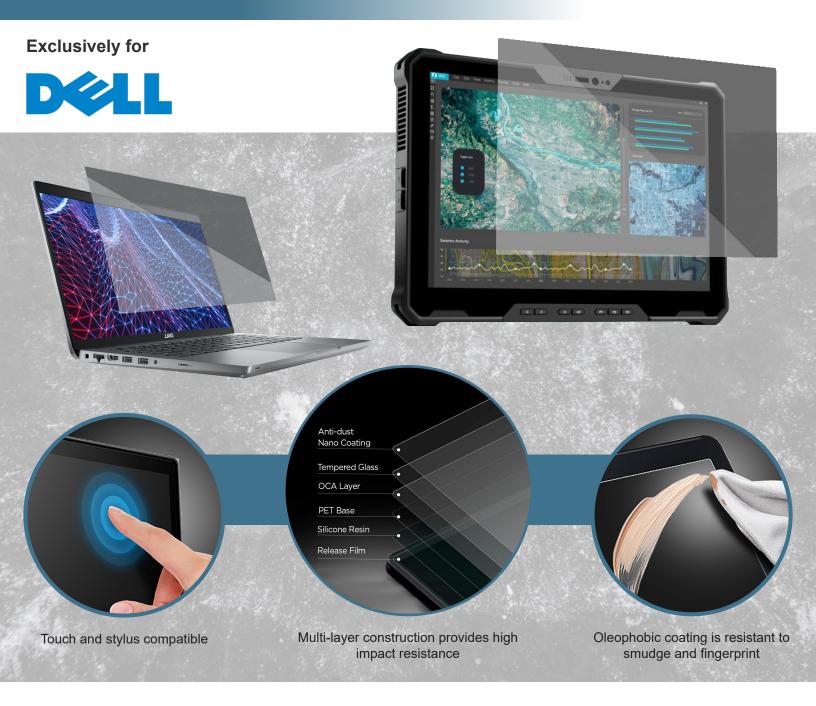

## **Tempered Glass Screen Protection**

We know your device screen is tough, but it is not indestructible. Avoid downtime, mitigate display replacement and extend the life of your technology investment by adding a stealth layer of display protection.

- · 9H hardness protects the display glass from scratching.
- High light transmittance and superior optical clarity makes the protector nearly unnoticeable.
- · Quick and easy, bubble-free installation.