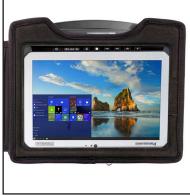

The CF-20 Always-On Case also allows for use of the CF-20 in Tablet mode. Simply turn the tablet portion of the device around and open the Screen Cover Flap(1) to access the screen.

The Screen Cover Flap(1) can be tucked through the X-Strap(3) on the bottom of the case when the device and case are being used in tablet mode.