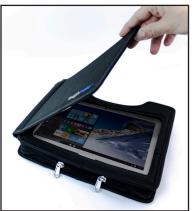

The CF-20 Always-On Case also allows for use of the CF-20 in Tablet mode. Simply turn the tablet portion of the device around and open the Screen Cover Flap(1) to access the screen.

The Screen Cover Flap(1) can be tucked through the X-Strap(3) on the bottom of the case when the device and case are being used in tablet mode.