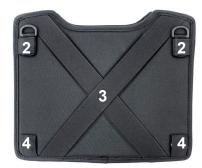

#### **Features**

- 1) Screen Cover Flap
- 2) Nylon D-Rings
- 3) X-Strap
- 4) Steel D-Rings
- 5) TPU Retention Straps
- 6) CF20 Handle Slot
- 7) Velcro Retention
- 8) Elastic Retention Straps

2

To install the TPU Retention Straps(5), allow the case to full open and then open the device to a flat state, this will allow you to slip the screen portion of the CF-20 under the TPU Straps. Then stretch the Elastic Retention Straps(8) from underneath the keyboard and slide them into place.

The CF-20 Always-On Case also allows for use of the CF-20 in Tablet mode. Simply turn the tablet portion of the device around and open the Screen Cover Flap(1) to access the screen.

The Screen Cover Flap(1) can be tucked through the X-Strap(3) on the bottom of the case when the device and case are being used in tablet mode.