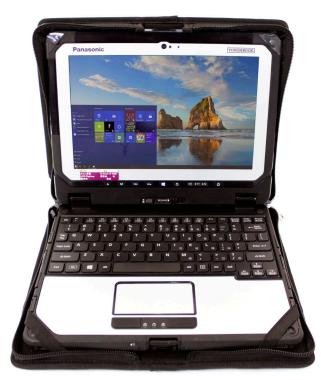

## Toughmate CF-20 Always-On User Guide

For use with the Panasonic Toughbook CF-20

### Introduction

Your Toughmate CF-20 Always-On Case is uniquely designed to increase productivity and provide an enhanced level of protection in both tablet and laptop modes. Enjoy hands free transportation as well as peace of mind that can only come from full-time Toughmate protection.