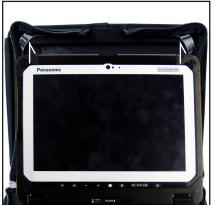

The CF-20 Always-On Case also allows for use of the CF-20 in Tablet mode. Simply turn the tablet portion of the device around and open the Screen Cover Flap(1) to access the screen.

The Screen Cover Flap(1) can be tucked through the X-Strap(3) on the bottom of the case when the device and case are being used in tablet mode.