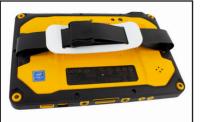

#### **Features**

- 1. Getac ZX70
- 2. Hand Strap
- 3. Hand Pad
- 4. Cam Buckle