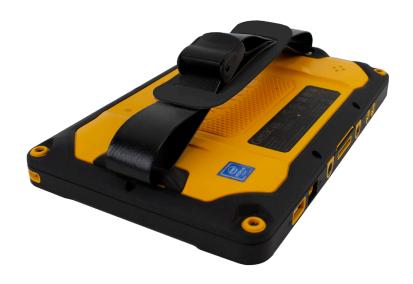

#### Introduction

The DuraStrap Hand Strap compliments your Getac ZX70 and provides a comfortable means to use your device. This hand strap connects securely to the retention points of the device, providing a slim and durable mobile solution. Please read the entire instruction booklet before beginning to ensure proper installation.

#### **Features**

- 1. Getac ZX70
- 2. Hand Strap
- 3. Hand Pad
- 4. Cam Buckle