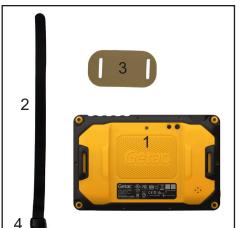

#### **Features**

- 1. Getac ZX70
- 2. Hand Strap
- 3. Hand Pad
- 4. Cam Buckle