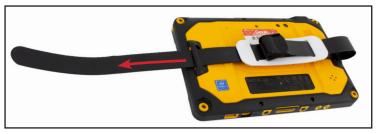

## Installation

Insert the hand strap (2) through the hand pad (3) in one slot, cam buckle (4) facing down. Continue to insert strap (2) through the device (1) slot as shown.

Slide the hand strap (2) back through the same slot of the hand pad (3).

The strap (2) then goes through the other slot of the hand pad (3), and then through the other device (1) slot.

Feed the strap (2) back through the pad slot (3) and the cam buckle (4) to adjust for a comfortable fit.