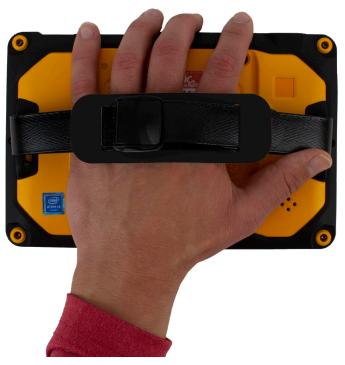

## Tips for Use

- The length of the strap can be adjusted to fit your hand size by loosening the cam buckle.
- Please visit www.infocase.com for more information.