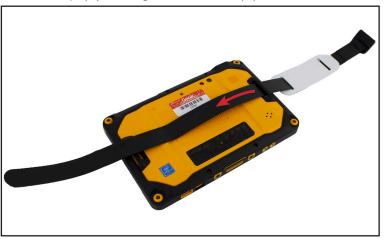

## Installation

Insert the hand strap (2) through the hand pad (3) in one slot, cam buckle (4) facing down. Continue to insert strap (2) through the device (1) slot as shown.

Slide the hand strap (2) back through the same slot of the hand pad (3).

The strap (2) then goes through the other slot of the hand pad (3), and then through the other device (1) slot.

Feed the strap (2) back through the pad slot (3) and the cam buckle (4) to adjust for a comfortable fit.