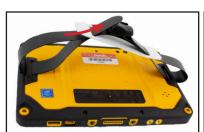

#### **Features**

- 1. Getac ZX70
- 2. Hand Strap
- 3. Hand Pad
- 4. Cam Buckle