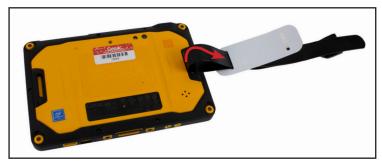

The strap (2) then goes through the other slot of the hand pad (3), and then through the other device (1) slot.

Feed the strap (2) back through the pad slot (3) and the cam buckle (4) to adjust for a comfortable fit.

## Tips for Use

- The length of the strap can be adjusted to fit your hand size by loosening the cam buckle.
- Please visit www.infocase.com for more information.