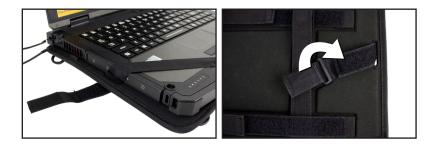

## Installing Your B360 on the ModuFlex

With your device closed, and the bottom facing the ceiling, using the provided Velcro Template, adhere the black Loop Velcro to the bottom of the machine, making sure it aligns with the Hook Velcro on the inside of the case. Be sure to allow 24 hours for the adhesive to cure. 2

Align the machine base in the center of the ModuFlex. Pull both nylon retention straps up under the device's built-in handle.

Wrap the nylon retention strap over the base of the device and insert it through the slot. Pull the strap through the glide, eliminating any slack. Then fold the strap over, engaging the Velcro. Stretch the Elastic Retention Straps over the back corners of the machine.