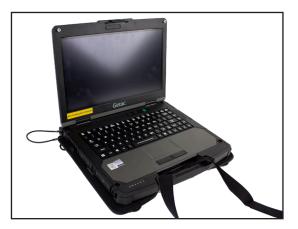

#### Introduction

Thank you for your purchase of this unique Fieldmate accessory! It has been custom designed for your device and will provide you many years of reliable service! Your Fieldmate ModuFlex is uniquely designed to increase productivity and provide easier use for your semi-rugged laptop. Enjoy hands free transportation and top of the line device retention with this Fieldmate accessory.