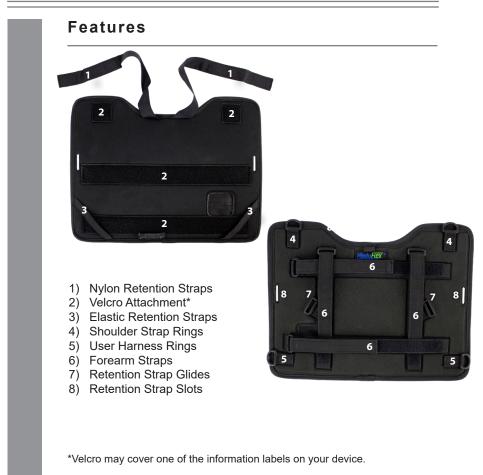

Align the machine base in the center of the ModuFlex. Pull both nylon retention straps up under the device's built-in handle.

Wrap the nylon retention strap over the base of the device and insert it through the slot. Pull the strap through the glide, eliminating any slack. Then fold the strap over, engaging the Velcro. Stretch the Elastic Retention Straps over the back corners of the machine.

#### Shoulder Strap or Optional User Harness Use

The B360 ModuFlex includes D-rings for shoulder strap or four point user harness utilization. These provide hands free transportation and use of your Getac B360.