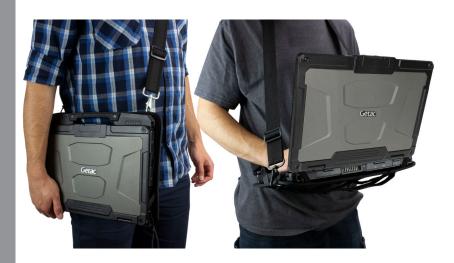

#### Shoulder Strap or Optional User Harness Use

The B360 ModuFlex includes D-rings for shoulder strap or four point user harness utilization. These provide hands free transportation and use of your Getac B360.