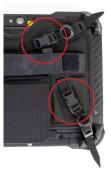

To access the batteries and gadgets while the Moduflex case is installed, simply release the two quick connect clips (2) and lift up the back of the Moduflex for access. Once finished, connect both quick connect clips (2).