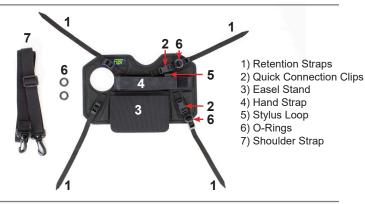

#### **Features**

Loop the Retention Straps (1) back through the webbing glides. Tighten all four straps through the webbing glides to ensure an even and secure fit. To secure each retention strap, feed the straps through the webbing glides a second time and tighten each strap securely.

For ease of install, unbuckle both Quick Connect Clips (2). Next, feed the Retention Straps (1) back though each webbing glide a third time as shown. Once all four are complete, connect both Quick Connect Clips (2). Warning: For a secure connection to be created, the Webbing Straps must loop through the glide three times as shown.

### Tips for Use

The Moduflex style case includes a built in hand strap (4) which includes a stylus loop (5).

The included shoulder strap (7) can be attached to the top two O-Rings (6) and can be carried in landscape orientation. A user harness (sold separately) can also connect to all 4 O-rings (6).

To access the batteries and gadgets while the Moduflex case is installed, simply release the two quick connect clips (2) and lift up the back of the Moduflex for access. Once finished, connect both quick connect clips (2).

To use the easel stand (3), simply unfold the easel stand from the Velcro and position on a flat secure surface. Once finished, simply push the easel stand (3) back into the Velcro on the back of the Moduflex.