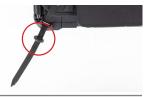

### Tips for Use

The Moduflex style case includes a built in hand strap (4) which includes a stylus loop (5).

The included shoulder strap (7) can be attached to the top two O-Rings (6) and can be carried in landscape orientation. A user harness (sold separately) can also connect to all 4 O-rings (6).