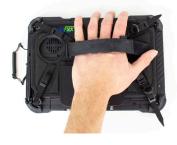

### Tips for Use

The Moduflex style case includes a built in hand strap (4) which includes a stylus loop (5).

The included shoulder strap (7) can be attached to the top two O-Rings (6) and can be carried in landscape orientation. A user harness (sold separately) can also connect to all 4 O-rings (6).