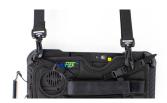

#### Introduction

The Moduflex style case is designed to be used with the TOUGHBOOK G2 in a variety of ways to help ease in transportation and increased productivity. Features include easel functionality, a shoulder strap, and a hand strap.

### Tips for Use

The Moduflex style case includes a built in hand strap (4) which includes a stylus loop (5).

The included shoulder strap (7) can be attached to the top two O-Rings (6) and can be carried in landscape orientation. A user harness (sold separately) can also connect to all 4 O-rings (6).