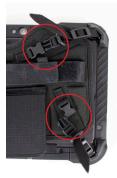

Loop the Retention Straps (1) back through the webbing glides. Tighten all four straps through the webbing glides to ensure an even and secure fit. To secure each retention strap, feed the straps through the webbing glides a second time and tighten each strap securely.

For ease of install, unbuckle both Quick Connect Clips (2). Next, feed the Retention Straps (1) back though each webbing glide a third time as shown. Once all four are complete, connect both Quick Connect Clips (2). Warning: For a secure connection to be created, the Webbing Straps must loop through the glide three times as shown.