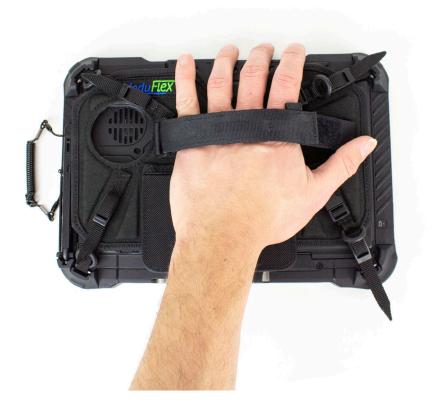

### Tips for Use

The Moduflex style case includes a built in hand strap (4) which includes a stylus loop (5).

The included shoulder strap (7) can be attached to the top two O-Rings (6) and can be carried in landscape orientation. A user harness (sold separately) can also connect to all 4 O-rings (6).