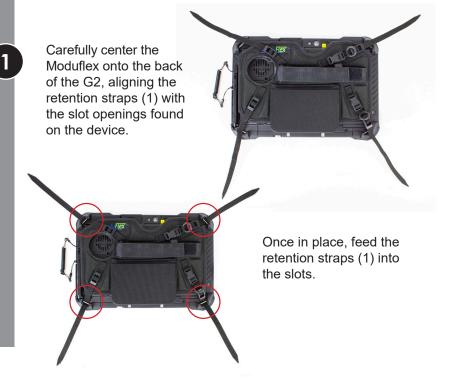

#### Installation

Note: Before installation, please ensure that the TOUGHBOOK G2 device is laid face down on a soft surface.

Note: For use of optional accessories, add loose O-Rings (6) onto the two left retention straps (1).

Loop the Retention Straps (1) back through the webbing glides. Tighten all four straps through the webbing glides to ensure an even and secure fit. To secure each retention strap, feed the straps through the webbing glides a second time and tighten each strap securely.

For ease of install, unbuckle both Quick Connect Clips (2). Next, feed the Retention Straps (1) back though each webbing glide a third time as shown. Once all four are complete, connect both Quick Connect Clips (2). Warning: For a secure connection to be created, the Webbing Straps must loop through the glide three times as shown.