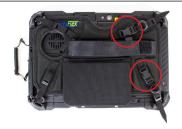

To access the batteries and gadgets while the Moduflex case is installed, simply release the two quick connect clips (2) and lift up the back of the Moduflex for access. Once finished, connect both quick connect clips (2).