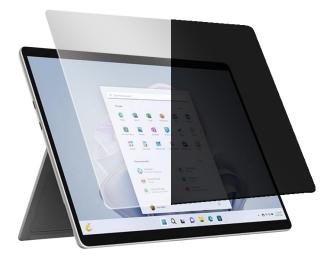

### **Pair With Screen Protection:**

- Tempered Glass INF-SG-MSSP89
- Privacy Protection INF-PF-MSSP89