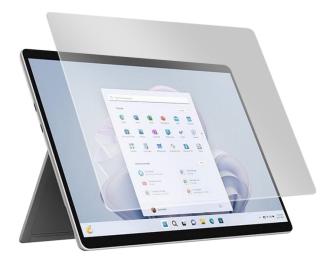

se mitigates device damage, down time and total cost of ownership to keep it in the hands of your students. Designed to handle the rought and tumble school environment, our durable case offers military-grade drop protection while making the device easier to use and carry.

**Surface Pro 8** 

InfoCase Part #: AO-CC-MSSP8

**List Price:** \$49.95

Surface Pro 9, 10, and 11 InfoCase Part #: AO-CC-MSSP9

**List Price:** \$49.95

## **Features:**

- Lightweight and MIL-STD810H drop tested
- Integrated adjustable hand strap
- · Compatible with device easel kickstand
- Rib & cell protection with reinforced corners
- Clear polycarbonate for asset tag visibility
- Built-in stylus pen holder
- Open access to all I/O ports



### **Pair With Screen Protection:**

- Tempered Glass
  - INF-SG-MSSP89











# Rugged Snap-On Case for Microsoft Surface Pro 8-11



Ultimate in lightweight, always on protection, this precision fit protective case mitigates device damage, down time and total cost of ownership. Designed for use in highly mobile and rugged environments, our durable case offers a variety of features that facilitate improved device handling and carrying to increase workflow efficiency.

**Surface Pro 8** 

InfoCase Part #: AO-CC-MSSP8

**List Price:** \$49.95

Surface Pro 9, 10, and 11 InfoCase Part #: AO-CC-MSSP9

**List Price:** \$49.95

## **Features:**

- Lightweight and MIL-STD810H drop tested
- Integrated adjustable hand strap
- · Compatible with device easel kickstand
- Rib & cell protection with reinforced corners
- Clear polycarbonate for asset tag visibility
- · Bu