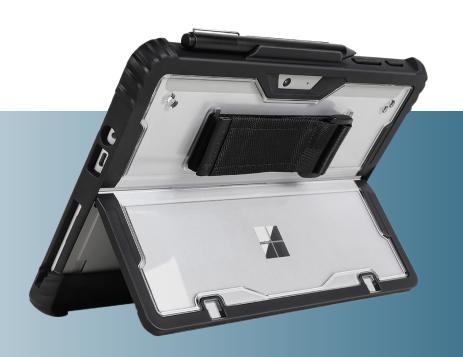

# Rugged Snap-On Case for Microsoft Surface Pro 8-11

Ultimate in lightweight, always on protection, this precision fit protective case mitigates device damage, down time and total cost of ownership. Designed for use in highly mobile and rugged environments, our durable case offers a variety of features that facilitate improved device handling and carrying to increase workflow efficiency.

## **Features:**

- Lightweight and MIL-STD810H drop tested
- Integrated adjustable hand strap
- · Compatible with device easel kickstand
- Rib & cell protection with reinforced corners
- Clear polycarbonate for asset tag visibility
- · Built-in stylus pen holder
- Open access to all I/O ports