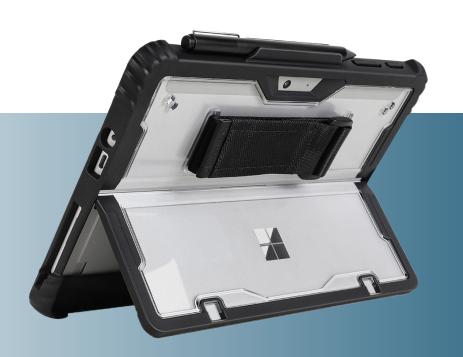

# Rugged Snap-On Case for Microsoft Surface Pro 8-11

Ultimate in lightweight, always on protection, this precision fit protective case mitigates device damage, down time and total cost of ownership to keep it in the hands of your students. Designed to handle the rought and tumble school environment, our durable case offers military-grade drop protection while making the device easier to use and carry.

## **Features:**

- Lightweight and MIL-STD810H drop tested
- Integrated adjustable hand strap
- · Compatible with device easel kickstand
- Rib & cell protection with reinforced corners
- Clear polycarbonate for asset tag visibility
- Built-in stylus pen holder
- Open access to all I/O ports