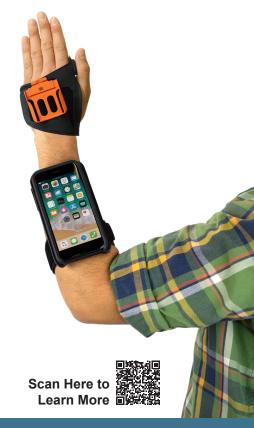

## Forearm Cradle for OtterBox uniVERSE

Our lightweight cradle accessory is custom designed for the OtterBox uniVERSE series of cases, providing increased ergonomics, efficiency, and convenience. The cradle secures your device to minimize loss or theft while reducing accidental damage from excessive device drops. The cradle is also compatible with any uniVERSE smartphone case (iPhone, Samsung, and Google).

## **Features:**

- Compatible with all Otterbox uniVERSE smartphone cases
  - · Accommodates use with ring scanners or Pro-Glove
- Securely cradles the device to the user's forearm for hands-free carrying
  - Minimizes device loss and drops
  - · Allows user to engage easily with other equipment
- Accommodates most users
- · Easy device intallation/deinstallation