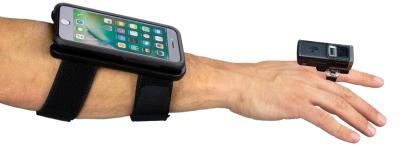

## Forearm Cradle for OtterBox uniVERSE

Our lightweight cradle accessory is custom designed for the OtterBox uniVERSE series of cases, providing increased ergonomics, efficiency, and convenience. The cradle secures your device to minimize loss or theft while reducing accidental damage from excessive device drops. The cradle is also compatible with any uniVERSE smartphone case (iPhone, Samsung, and Google).

## **Features:**

- Compatible with all Otterbox uniVERSE smartphone cases
  - · Accommodates use with ring scanners or Pro-Glove
- Securely cradles the device to the user's forearm for hands-free carrying
  - Minimizes device loss and drops
  - · Allows user to engage easily with other equipment
- Accommodates most users
- · Easy device intallation/deinstallation