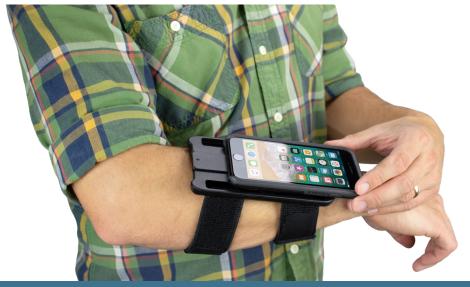

## **Features:**

- Compatible with all Otterbox uniVERSE smartphone cases
  - · Accommodates use with ring scanners or Pro-Glove
- Securely cradles the device to the user's forearm for hands-free carrying
  - Minimizes device loss and drops
  - · Allows user to engage easily with other equipment
- Accommodates most users
- · Easy device intallation/deinstallation