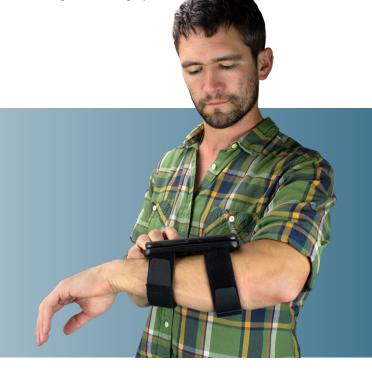

## Forearm Cradle for OtterBox uniVERSE

Our lightweight cradle accessory is custom designed for the OtterBox uniVERSE series of cases, providing increased ergonomics, efficiency, and convenience. The cradle secures your device to minimize loss or theft while reducing accidental damage from excessive device drops. The cradle is also compatible with any uniVERSE smartphone case (iPhone, Samsung, and Google).

## **Features:**

- Compatible with all Otterbox uniVERSE smartphone cases
  - · Accommodates use with ring scanners or Pro-Glove
- Securely cradles the device to the user's forearm for hands-free carrying
  - Minimizes device loss and drops
  - · Allows user to engage easily with other equipment
- Accommodates most users
- · Easy device intallation/deinstallation