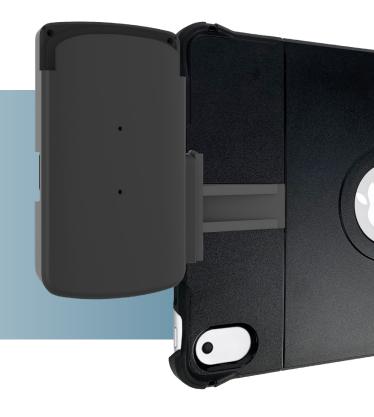

## mPOS Tablet Integration Kit for OtterBox uniVERSE

The Mobile Point of Sale (mobile POS or mPOS) Integration Kit accommodates any tablet in an OtterBox uniVERSE case and a select mobile POS device. It is perfect for businesses mobilizing their customer engagement and conversion points. The integration kit provides an intuitive and secure way to attach and detach an mPOS to your uniVERSE tablet case.

## **Features:**

- Compatible with Otterbox uniVERSE tablet cases
  - · iPad, Samsung, and Google
- · Securely cradles the mPOS and attaches to tablet case
- · Kit includes mPOS case and attachment