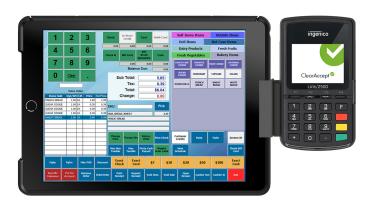

## mPOS Tablet Integration Kit for OtterBox uniVERSE

The Mobile Point of Sale (mobile POS or mPOS) Integration Kit accommodates any tablet in an OtterBox uniVERSE case and a select mobile POS device. It is perfect for businesses mobilizing their customer engagement and conversion points. The integration kit provides an intuitive and secure way to attach and detach an mPOS to your uniVERSE tablet case.