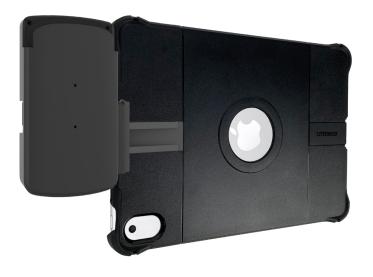

## mPOS Tablet Integration Kit for OtterBox uniVERSE

The Mobile Point of Sale (mobile POS or mPOS) Integration Kit accommodates any tablet in an OtterBox uniVERSE case and a select mobile POS device. It is perfect for businesses mobilizing their customer engagement and conversion points. The integration kit provides an intuitive and secure way to attach and detach an mPOS to your uniVERSE tablet case.

## **Features:**

- Compatible with Otterbox uniVERSE tablet cases
  - · iPad, Samsung, and Google
- · Securely cradles the mPOS and attaches to tablet case
- · Kit includes mPOS case and attachment