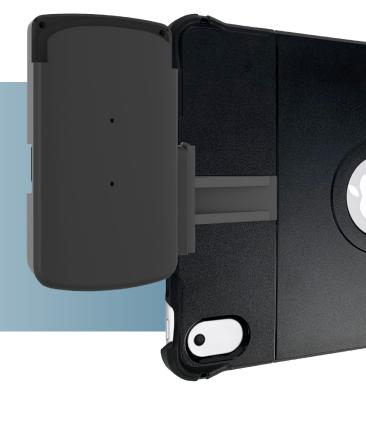

## mPOS Tablet Integration Kit for OtterBox uniVERSE

The Mobile Point of Sale (mobile POS or mPOS) Integration Kit accommodates any tablet in an OtterBox uniVERSE case and a select mobile POS device. It is perfect for businesses mobilizing their customer engagement and conversion points. The integration kit provides an intuitive and secure way to attach and detach an mPOS to your uniVERSE tablet case.

## **Features:**

- Compatible with Otterbox uniVERSE tablet cases
  - · iPad, Samsung, and Google
- Securely cradles the mPOS and attaches to tablet case
- · Kit includes mPOS case and attachment

Four Point User Harness - Light Duty Part #: FM-USHRNMINI-KIT