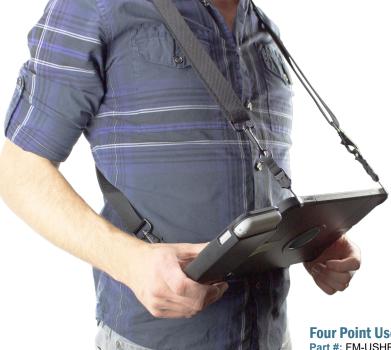

## **Features:**

- Compatible with Otterbox uniVERSE tablet cases
  - · iPad, Samsung, and Google
- Securely cradles the mPOS and attaches to tablet case
- · Kit includes mPOS case and attachment

Four Point User Harness - Light Duty Part #: FM-USHRNMINI-KIT