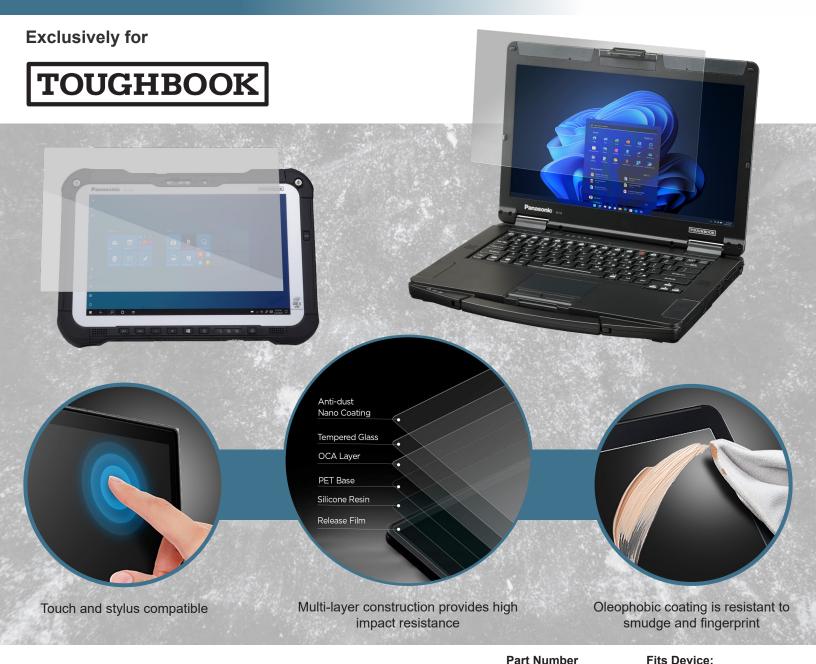

## **Tempered Glass Screen Protection**

We know your device screen is tough, but it is not indestructible. Avoid downtime, mitigate display replacement and extend the life of your technology investment by adding a stealth layer of display protection.

- · 9H hardness protects the display glass from scratching.
- High light transmittance and superior optical clarity makes the protector nearly unnoticeable.
- · Quick and easy, bubble-free installation.

For additional device requirements, contact us with the info below.

| T art Humber  | Tits Device.      |
|---------------|-------------------|
| PCPE-INFA3TH1 | TOUGHBOOK A3 / G1 |
| PCPE-INFG2TG1 | TOUGHBOOK G2      |
| PCPE-INFM1TG1 | TOUGHBOOK M1      |
| PCPE-INFN1TG1 | TOUGHBOOK N1      |
| PCPE-INFS1TG1 | TOUGHBOOK S1      |
| TBD           | TOUGHBOOK 19      |
| PCPE-INF20TG1 | TOUGHBOOK 20      |
| TBD           | TOUGHBOOK 31      |
| TBD           | TOUGHBOOK 33      |
| TBD           | TOUGHBOOK 40      |
| TBD           | TOUGHBOOK 54 / 55 |