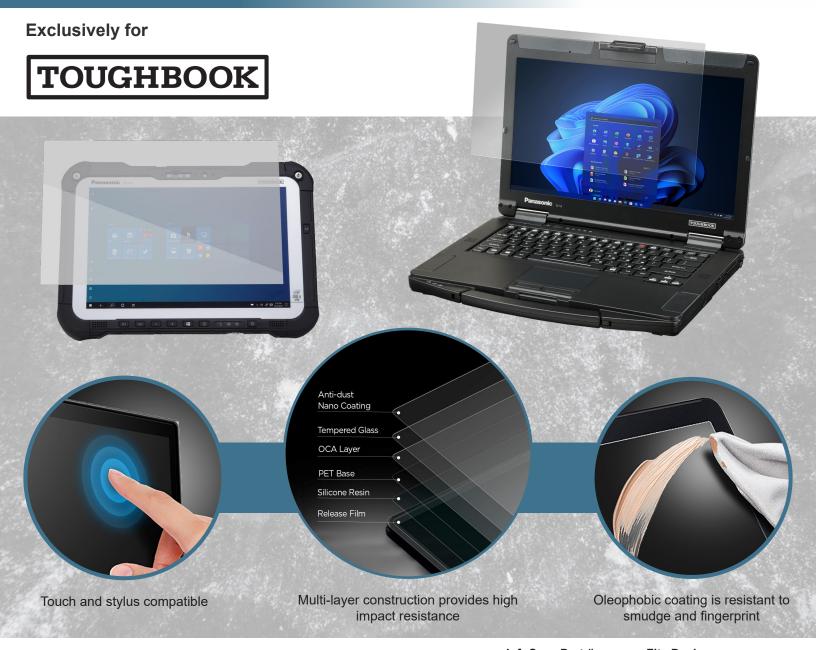

## **Tempered Glass Screen Protection**

We know your device screen is tough, but it is not indestructible. Avoid downtime, mitigate display replacement and extend the life of your technology investment by adding a stealth layer of display protection.

- · 9H hardness protects the display glass from scratching.
- High light transmittance and superior optical clarity makes the protector nearly unnoticeable.
- · Quick and easy, bubble-free installation.