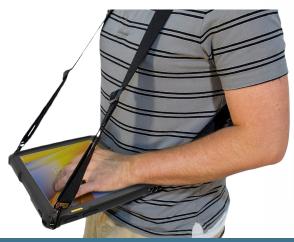

## Open Back Rugged Boot for Zebra ET8x

Lightweight and durable, this polycarbonate shell provides facilitation for additional ergonomic accessories along with added device protection. The 4 corner anchor points facilitate the use of a shoulder strap, user harness, Elastic X Strap, and more. The exposed battery cover also allows for easy battery access and the use of our Expansion Back accessories.

## **Compatible Accessories:**

- Mobility Bundle FM-MBBDL-1
- User Harness Kit FM-USHRN-KIT
- Elastic X Strap FM-TAB12-XSTP
- DuraStrap X FM-DURA-XL
- ModuFlex Pro FM-MFXPRO-D7230