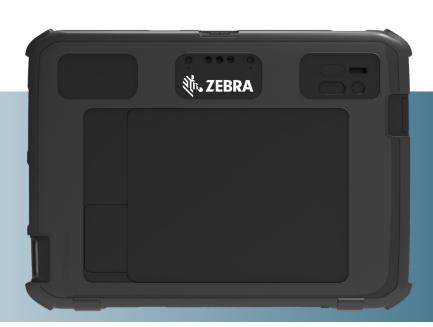

## Open Back Rugged Boot for Zebra ET8x

Lightweight and durable, this polycarbonate shell provides facilitation for additional ergonomic accessories along with added device protection. The 4 corner anchor points facilitate the use of a shoulder strap, user harness, Elastic X Strap, and more. The exposed battery cover also allows for easy battery access and the use of our Expansion Back accessories.

## **Features:**

- Easy access to device battery
- Integrated 4 corner anchor points
  - · improved facilitation for additional Zebra ET8x accessories
- Compatible with Zebra keyboard
- Clear polycarbonate provides visibility to asset tags