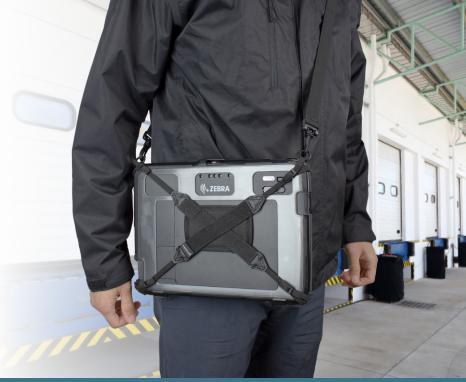

## Open Back Rugged Boot for Zebra ET8x

Lightweight and durable, this polycarbonate shell provides facilitation for additional ergonomic accessories along with added device protection. The 4 corner anchor points facilitate the use of a shoulder strap, user harness, Elastic X Strap, and more. The exposed battery cover also allows for easy battery access and the use of our Expansion Back accessories.

## **Compatible Accessories:**

- Mobility Bundle FM-MBBDL-1
- User Harness Kit FM-USHRN-KIT
- Elastic X Strap FM-TAB12-XSTP
- DuraStrap X FM-DURA-XL
- ModuFlex Pro FM-MFXPRO-D7230