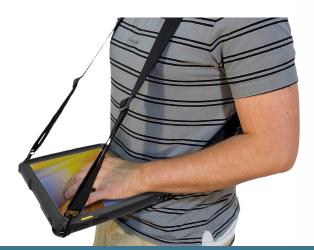

## Rugged Case with Adjustable Elastic Hand Strap for Zebra ET8x

Lightweight and durable, this polycarbonate shell and elastic strap provides a convenient, comfortable manner to hold or carry the ET8x device. Entering data or device viewing is enhanced with reduced fatigue in the forearm, wrist, and hand. The 4 corner anchor points facilitate the use of additional accessories, such as a shoulder strap or user harness for hands-free device wear-ability.

## **Compatible Accessories:**

- Mobility Bundle FM-MBBDL-1
- User Harness Kit FM-USHRN-KIT