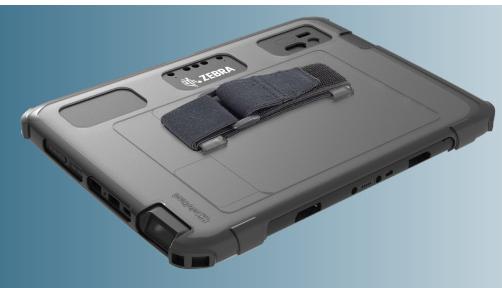

## Rugged Case with Adjustable Elastic Hand Strap for Zebra ET8x

Lightweight and durable, this polycarbonate shell and elastic strap provides a convenient, comfortable manner to hold or carry the ET8x device. Entering data or device viewing is enhanced with reduced fatigue in the forearm, wrist, and hand. The 4 corner anchor points facilitate the use of additional accessories, such as a shoulder strap or user harness for hands-free device wear-ability.

## Features:

- Low-profile adjustable hand strap
  - accommodates most users
- Hand strap also available in DuraStrap material
  - 100% impermeable and sanitizable
  - ideal for healthcare and other bio-sensitive environments
- Closed back for added protection
- Compatible with Zebra keyboard
- Clear polycarbonate provides visibility to asset tags