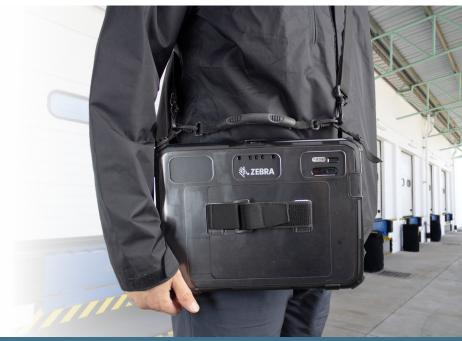

## Rugged Case with Adjustable Elastic Hand Strap for Zebra ET8x

Lightweight and durable, this polycarbonate shell and elastic strap provides a convenient, comfortable manner to hold or carry the ET8x device. Entering data or device viewing is enhanced with reduced fatigue in the forearm, wrist, and hand. The 4 corner anchor points facilitate the use of additional accessories, such as a shoulder strap or user harness for hands-free device wear-ability.

## **Compatible Accessories:**

- Mobility Bundle FM-MBBDL-1
- User Harness Kit FM-USHRN-KIT