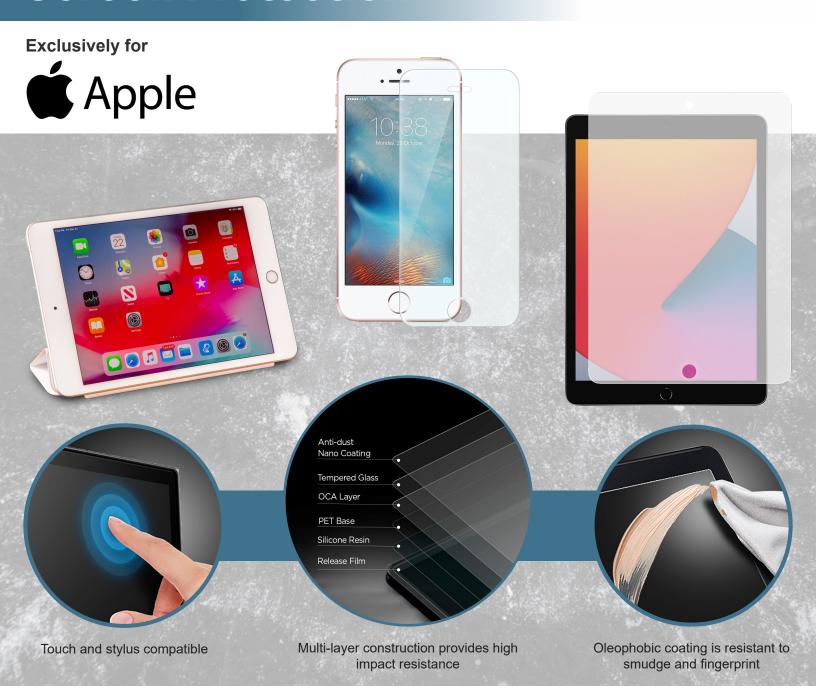

## **Tempered Glass Screen Protection**

We know your device screen is tough, but it is not indestructible. Avoid downtime, mitigate display replacement and extend the life of your technology investment by adding a stealth layer of display protection.

- · 9H hardness protects the display glass from scratching.
- High light transmittance and superior optical clarity makes the protector nearly unnoticeable.
- · Quick and easy, bubble-free installation.