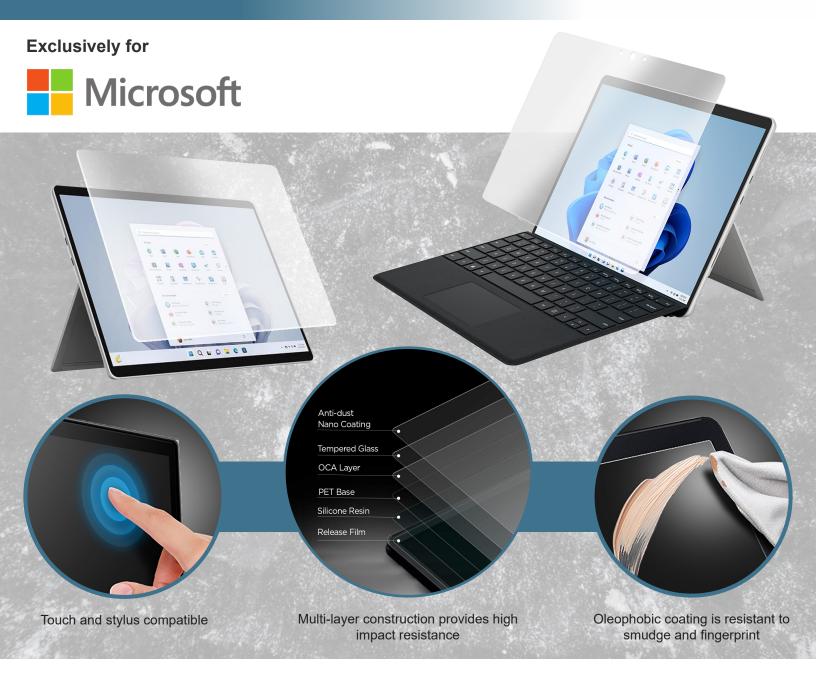

## **Tempered Glass Screen Protection**

We know your device screen is tough, but it is not indestructible. Avoid downtime, mitigate display replacement and extend the life of your technology investment by adding a stealth layer of display protection.

- · 9H hardness protects the display glass from scratching.
- High light transmittance and superior optical clarity makes the protector nearly unnoticeable.
- · Quick and easy, bubble-free installation.

For additional device requirements, contact us with the info below.

InfoCase Part #

Fits Device:

INF-SG-MSSP89

Microsoft Surface Pro 8 and 9