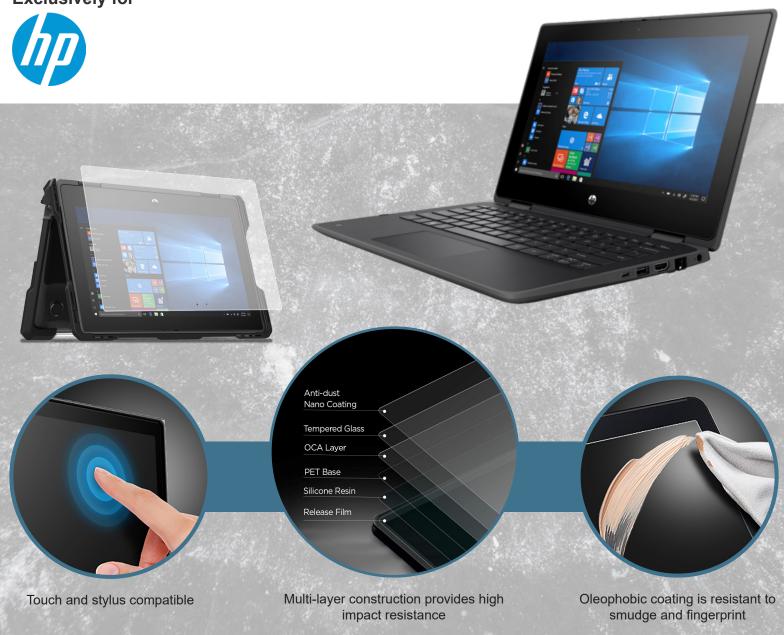

## **Tempered Glass Screen Protection**

We know your device screen is tough, but it is not indestructible. Avoid downtime, mitigate display replacement and extend the life of your technology investment by adding a stealth layer of display protection.

- · 9H hardness protects the display glass from scratching.
- · High light transmittance and superior optical clarity makes the protector nearly unnoticeable.
- · Quick and easy, bubble-free installation.