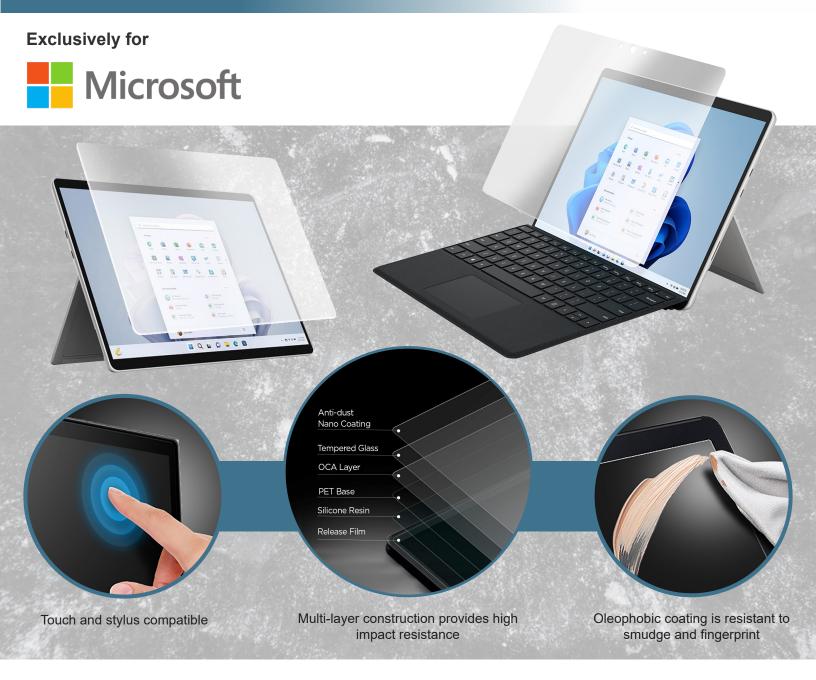

## **Tempered Glass Screen Protection**

We know your device screen is tough, but it is not indestructible. Avoid downtime, mitigate display replacement and extend the life of your technology investment by adding a stealth layer of display protection.

- 9H hardness protects the display glass from scratching.
- High light transmittance and superior optical clarity makes the protector nearly unnoticeable.
- · Quick and easy, bubble-free installation.