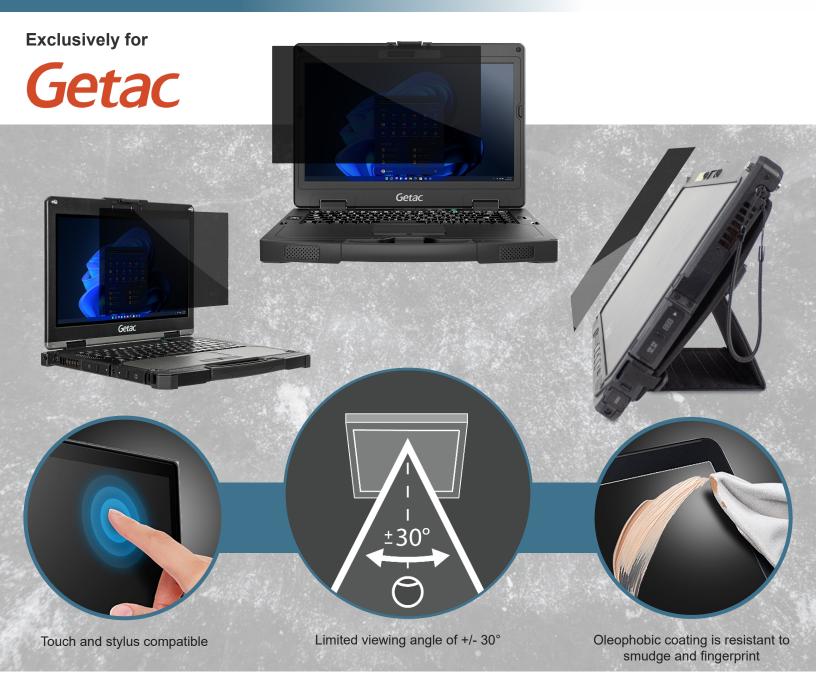

## **Privacy Screen Protection**

- Limited viewing angle of +/- 30° limits the field of vision
- · Low reflective coating reduces glare
- · Touch and stylus compatible
- Quick and easy, bubble-free installation.
- Where required, safety feature for in-vehicle applications where it is critical to remove distractions from the driver